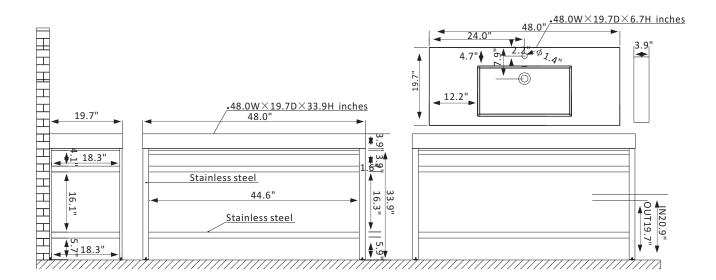

## Features

- Constructed of high-quality stainless steel with composite granite stone for superior durability and stability.
- Base available in Brushed Gold, Matte Black, or Polished Chrome finish to complement your décor.
- Includes integrated composite granite stone sink and countertop for a seamless, elegant look. Available in White, Gray, or Black.
- Multiple color-matching options available for complete customization.
- Beveled sink design ensures smooth water flow and minimizes splashing.
- Large open shelf provides a spacious storage area below.
- Horizontal bar provides the perfect spot for your favorite towels.
- Pre-drilled and designed for easy plumbing and faucet installation.
- \* Does not include faucet, drain assembly, P-trap, or backsplash.