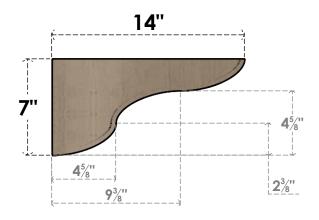

## SIDE PROFILE

## ITEM NUMBER: CORU07X14X07CARRCPR

7"W X 14"D X 7"H SERIES 3 WIDE CARMEL ROUGH CEDAR TIMBERTHANE FAUX WOOD CORBEL, PRIMED