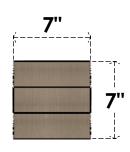

## **FRONT PROFILE**

## ITEM NUMBER: CORU07X14X07CARRCPR

7"W X 14"D X 7"H SERIES 3 WIDE CARMEL ROUGH CEDAR TIMBERTHANE FAUX WOOD CORBEL, PRIMED