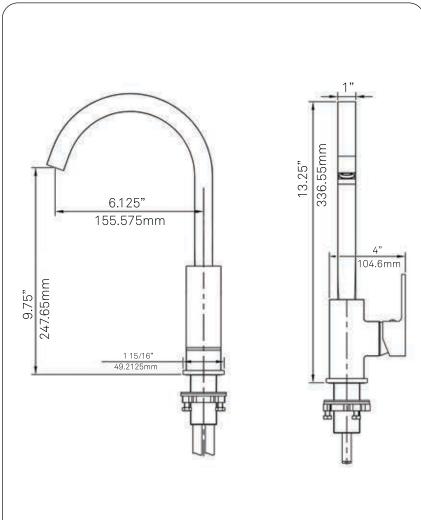

Novatto reserves the right (1) to make changes in specifications and materials, and (2) to change or discontinue models, both without notice or obligation. Dimensions are for reference only, see www.Novatto.com for finish options and product availability.

#### STANDARD SPECIFICATIONS:

- 180-degree pivot
- Solid brass construction
- Brushed nickle finish
- Drip free high pressure ceramic cartridge
- Single hole deck mount installation
- 1.5-inch mounting hole diameter
- AB1953 low lead compliant
- CUPC (ASME A112.18.1-2012/CSA B125.1-12)
- NSF 372/61 and ANSI 61 certified
- ADA compliant