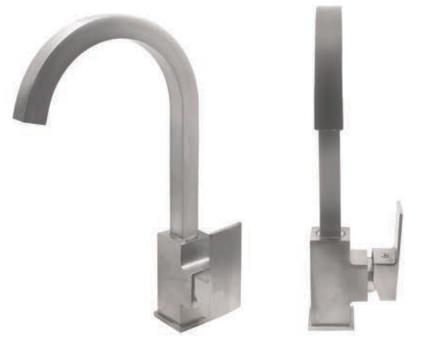

# NKF-H08BN Reid Single Handle Bar Faucet w/ Square Spout, Brushed Nickel

| Requested By:      |  |
|--------------------|--|
| Specific Features: |  |

#### STANDARD SPECIFICATIONS:

- 180-degree pivot
- Solid brass construction
- Brushed nickle finish
- Drip free high pressure ceramic cartridge
- Single hole deck mount installation
- 1.5-inch mounting hole diameter
- AB1953 low lead compliant
- CUPC (ASME A112.18.1-2012/CSA B125.1-12)
- NSF 372/61 and ANSI 61 certified
- ADA compliant