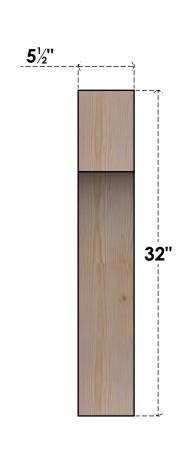

## BRC06X20X32WTL00SDF

5 1/2"W X 20"D X 32"H WESTLAKE SMOOTH BRACE, DOUGLAS FIR

SIDE

## **FRONT**

**EKENA MILLWORK** 2300 WEST MAIN ST. CLARKSVILLE, TX 75426 TOLL FREE: 866-607-0453 WWW.EKENAMILLWORK.COM