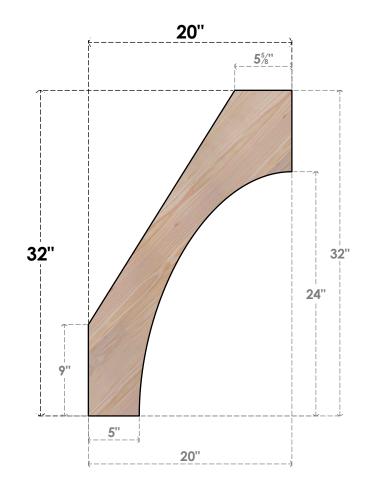

## BRC06X20X32WTL00SDF

5 1/2"W X 20"D X 32"H WESTLAKE SMOOTH BRACE, DOUGLAS FIR

SIDE