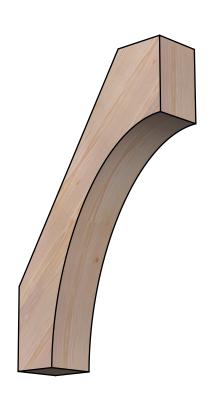

## BRC06X20X32WTL00SDF

5 1/2"W X 20"D X 32"H WESTLAKE SMOOTH BRACE, DOUGLAS FIR

SIDE