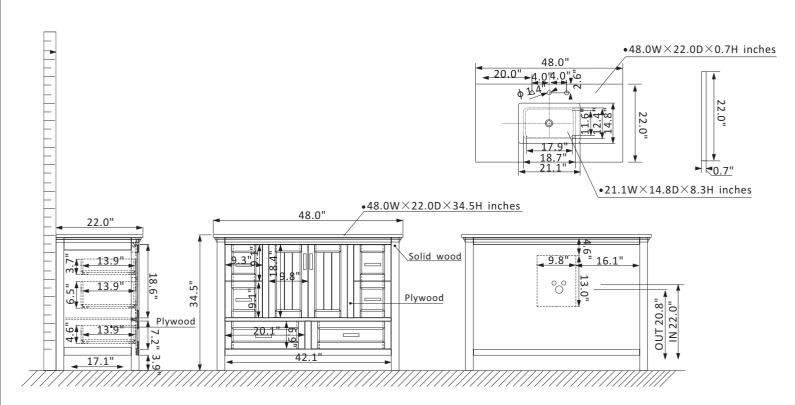

## Altair Isla Vanity Collection 538048-GR-CA-NM

## Features

Construction: Solid wood / plywood Finish: White, Gray or Classic Blue Finish Countertop: Natural Carrara white marble Sink: Rectangular, undermount ceramic basin with overflow included Faucet: Countertop pre-drilled for 8" wide faucet hole Door/Drawer: 6 soft-closing drawers (4 small, 2 large) and 2 softclosing doors Hardware: Brushed nickel finish hardware(White)/Brushed copper finish hardware(Gray/Blue) Installation: Easy plumbing and faucet installation\*