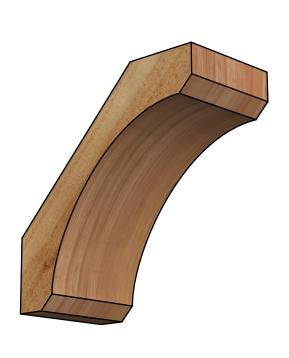

## BRC06X12X12LEC00RWR

6"W X 12"D X 12"H LEGACY ROUGH SAWN BRACE, WESTERN RED CEDAR

SIDE