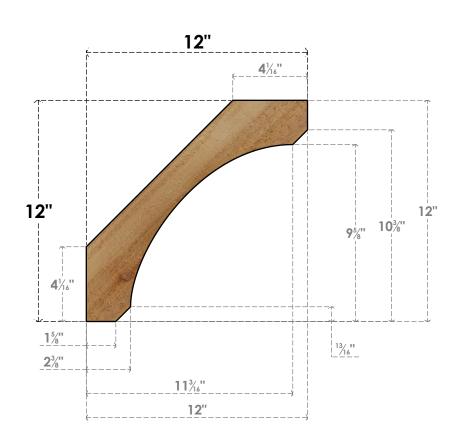

## BRC06X12X12LEC00RWR

6"W X 12"D X 12"H LEGACY ROUGH SAWN BRACE, WESTERN RED CEDAR

SIDE

## **NOTES**

- 1. INSTALLATION TO BE COMPLETED IN ACCORDANCE WITH MANUFACTURER'S SPECIFICATIONS.
  2. DRAWING MAY NOT BE TO SCALE
- 3. THIS DRAWING IS INTENDED FOR DESIGN AND PLANNING PURPOSES ONLY.
- 4. ALL INFORMATION CONTAINED HEREIN WAS CURRENT AT THE TIME OF DEVELOPMENT BUT MUST BE REVIEWED AND APPROVED BY THE PRODUCT MANUFACTURER TO BE CONSIDERED ACCURATE.
- 5. PRODUCTS ARE NOT KILN DRIED. THIS ITEM IS UNIQUE AND WILL CONTAIN THE NATURAL VARIATIONS THAT THE WOOD SPECIES OFFERS. THIS MAY RESULT IN VARIATIONS UP TO 1/4"