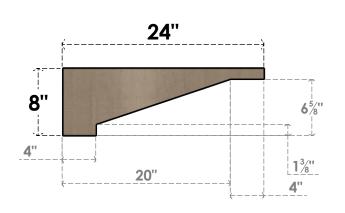

## ITEM NUMBER: CORU04X24X08BURRCPR

4"W X 24"D X 8"H SERIES 3 THIN BURLINGTON ROUGH CEDAR TIMBERTHANE FAUX WOOD CORBEL, PRIMED

## **SIDE PROFILE**