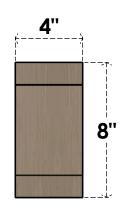

## ITEM NUMBER: CORU04X24X08BURRCPR

4"W X 24"D X 8"H SERIES 3 THIN BURLINGTON ROUGH CEDAR TIMBERTHANE FAUX WOOD CORBEL, PRIMED

## **FRONT PROFILE**