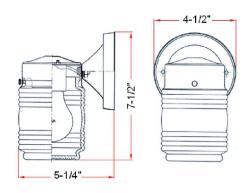

ASSEMBLED DIMENSIONS:  $4.5" L \times 7.5" H \times 5.25" D$ 

WEIGHT: 1.42 lbs.

**BACKPLATE DIMENSIONS:**  $4.57" \text{ H} \times 4.57" \text{ W}$ 

CANOPY CEILING DIMENSIONS: N/A

**GLASS/SHADE DIMENSIONS:** 5.13"  $H \times 4.75$ "  $L \times 4.75$ " D