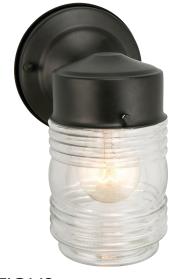

## Jelly Jar I-Light Outdoor Wall Light

## **SPECIFICATIONS**

MOUNTING: Wall Mount

SLOPED CEILING ADAPTABLE: No

LAMPTYPE I: I lamp 60W Incandescent A19

Medium base bulb

BULB INCLUDED: No
WATTS PER BULB: 60W
TOTAL WATTAGE: 60W
DIMMABLE: Yes
MATERIAL CONSTRUCTION: Steel

GLASS/SHADE MATERIAL: Glass
GLASS/SHADE TYPE: Clear
GLASS/SHADE COLOR: Clear

LED BRIGHTNESS (LUMENS): N/A

LED COLOR CORRELATED TEMPERATURE (CCT): N/A

LED COLOR RENDERING INDEX (CRI): N/A

LED EFFICACY: N/A