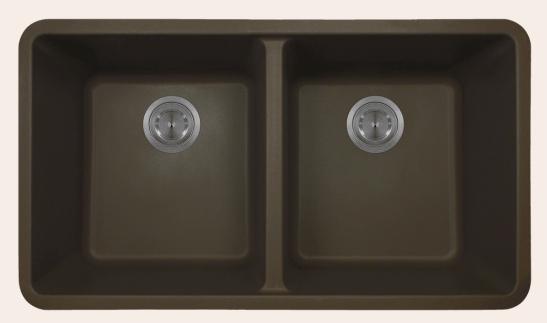

## **802-MOCHA Double Equal Bowl Kitchen Sink**

## **Quartz Granite**

Our Quartz Granite sinks come in six colors to match any countertop: black, silver, mocha, slate, beige, and white. They are made with 80% Quartz and 20% Acrylic and have a non-porous surface that gives the sink antibacterial properties. They are extremely scratch resistant, can withstand temperatures up to 550 Degrees, and are unaffected by household acids and cleaners. They are also completely stain resistant.