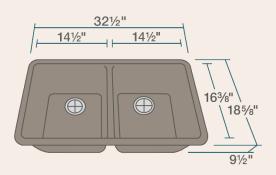

32 1/2" x 18 5/8" x 9 1/2" **Undermount Installation** Made with 80% Quartz, 20% Acrylic All-Natural Materials - Eco-Friendly and Recyclable Offset Drain Heat Resistant to 550 Degrees Stain Resistant Scratch Resistant Multiple Colors Available Installation Hardware Included Limited Lifetime Warranty Acrylic Provides Sound Dampening - No Pads Needed