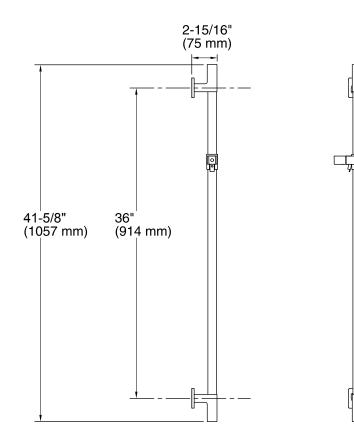

brackets offer installation flexibility.
- Adjustable angle of handshower.
- Metal construction.
- KOHLER finishes resist corrosion and tarnishing.
- Coordinates with Awaken handshowers, showerheads, and accessories.
- Wall mount.



ADA CSA B651 OBC

#### **Codes/Standards**

ASME A112.18.1/CSA B125.1 ADA ICC/ANSI A117.1 CSA B651 OBC

## KOHLER<sup>®</sup> Faucet Lifetime Limited Warranty

See website for detailed warranty information.

## **Available Colors/Finishes**

Color tiles intended for reference only.

| Code | Description             |
|------|-------------------------|
| СР   | Polished Chrome         |
| BN   | Vibrant® Brushed Nickel |
| 2BZ  | Oil-Rubbed Bronze       |
|      | CP<br>BN                |



## Awaken® Deluxe Slidebar, 36"

K-98343

# **KOHLER**<sub>®</sub>



## **Technical Information**

All product dimensions are nominal.

### Notes

Install this product according to the installation guide.

ADA, OBC, CSA B651 compliant when installed to the specific requirements of these regulations.