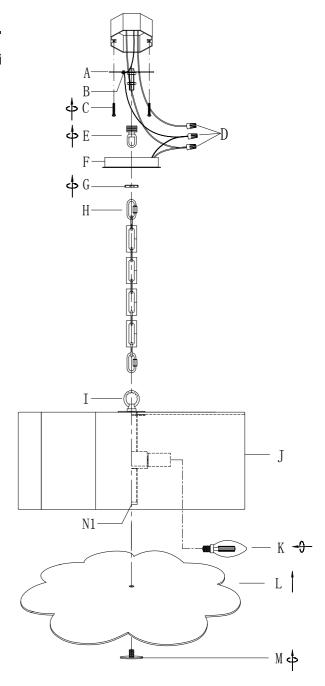

## **Part List and Hardware List**

| PIECE | DESCRIPTION         | PICTURE | QUANTITY | PIECE | DESCRIPTION  | PICTURE     | QUANTITY |
|-------|---------------------|---------|----------|-------|--------------|-------------|----------|
| Α     | mounting<br>bracket |         | 1X       | G     | socket ring  |             | 1X       |
| В     | ground screw        |         | 1X       | Н     | chain        | <del></del> | 1X       |
| С     | machine screw       | (Common | 2X       | J     | fabric shade | Q.          | 1X       |
| D     | wire connector      |         | 3X       | K     | bulb         |             | 4X       |
| Е     | collar loop         |         | 1X       | L     | diffuser     |             | 1X       |
| F     | canopy              |         | 1X       | М     | finial       |             | 1X       |

1. Attach the mounting bracket (A) to the junction box with machine screw (C).

2. Connect the collar loop (E) to the mounting bracket (A).

| Connect, Hot, Black or Red Outlet Supply Wire to:            | Connect, Neutral, White Outlet Supply Wire to:            |  |  |
|--------------------------------------------------------------|-----------------------------------------------------------|--|--|
| Black                                                        | White                                                     |  |  |
| * Parallel Cord (round & smooth)                             | * Parallel Cord (square & ridged)                         |  |  |
| Clear, Brown, Gold or Black without Tracer (colored stripes) | Clear, Brown, Gold or Black with Tracer (colored stripes) |  |  |
| Insulated Wire (not green) with copper metal conductor       | Insulated Wire (not green) with Silver metal conductor.   |  |  |

# **Grounding Instructions:**

- a) For installation in the United States: Wrap ground wire from outlet box around green ground screw(B) on mounting bracket, no less than 2" from wire end. Tighten ground screw. If fixture is supplied with a ground wire, connect to outlet ground wire with a wire connector.
- b) For installation in Canada: If fixture is supplied with ground wire, wrap ground wire around green grounding screw on mounting bracket. Tighten ground screw.
- 3. Connect the wire with wire connector (D).
- 4. Thread the chain (H) through the socket ring (G) and canopy (F), then lock it to the collar loop (E) and the fixture loop (I) by using the chain links.
- 5. Place the bulb (K) to the socket.
- 6. Attach the diffuser (L) to the fixture body (N1), secure with finial (M).