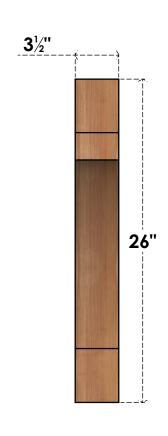

## BRC04X26X26MRC00SWR

3 1/2"W X 26"D X 26"H MERCED SMOOTH BRACE, WESTERN RED CEDAR

SIDE

## **FRONT**

**EKENA MILLWORK** 2300 WEST MAIN ST. CLARKSVILLE, TX 75426 TOLL FREE: 866-607-0453 WWW.EKENAMILLWORK.COM