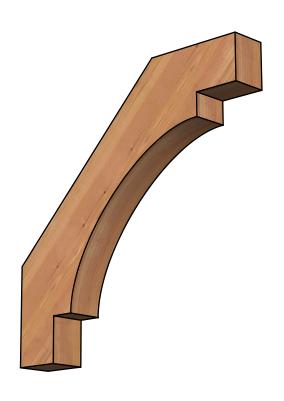

## BRC04X26X26MRC00SWR

3 1/2"W X 26"D X 26"H MERCED SMOOTH BRACE, WESTERN RED CEDAR

SIDE