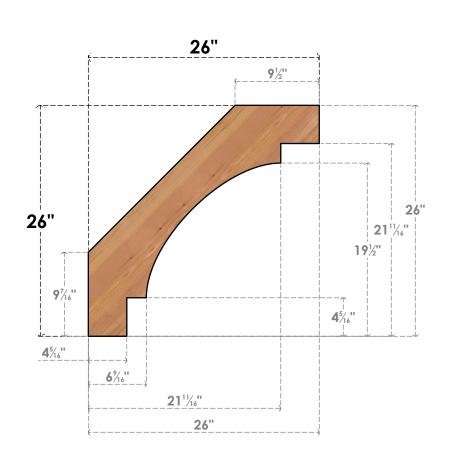

## BRC04X26X26MRC00SWR

3 1/2"W X 26"D X 26"H MERCED SMOOTH BRACE, WESTERN RED CEDAR

SIDE