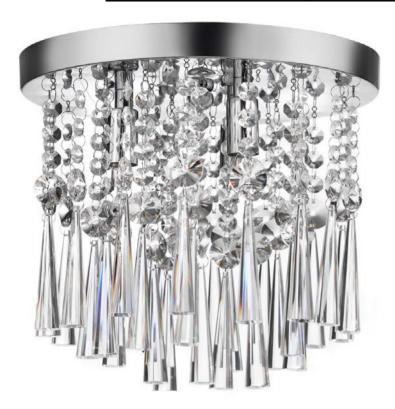

## JOS-10-3-FH-PC - 3LT Crystal Flush-Mount Fixture

## 3 Light Crystal Flush Mount Fixture, Polished Chrome

| Height<br>Width/Length<br>Depth<br>Weight                                                | 11<br>10<br>10<br>4                       | No. of Bulbs<br>LED Compatible<br>Total Wattage                 | 3<br>Yes<br>120W                                               |
|------------------------------------------------------------------------------------------|-------------------------------------------|-----------------------------------------------------------------|----------------------------------------------------------------|
| Body Material<br>Finish/Color<br>Type of Finish                                          | Metal<br>Polished Chrome<br>Electroplated | Second Material                                                 | Crystal                                                        |
| Bulb 1 Amount Bulb 1 Base Type Bulb 1 Max Watt. Bulb 1 Included Bulb 1 Lumens Bulb 1 CRI | 3<br>G9<br>40W<br>No                      | Rated For<br>Voltage<br>Approval<br>Warranty<br>Instal Position | Dry Location<br>120V<br>cUL or equivalent<br>1 Year<br>Ceiling |