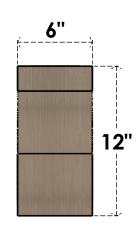

#### ITEM NUMBER: CORU06X36X12GARRCPR

6"W X 36"D X 12"H SERIES 3 THIN GARNER ROUGH CEDAR TIMBERTHANE FAUX WOOD CORBEL, PRIMED

## **FRONT PROFILE**