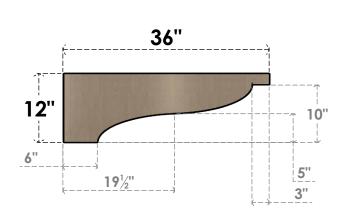

#### ITEM NUMBER: CORU06X36X12GARRCPR

6"W X 36"D X 12"H SERIES 3 THIN GARNER ROUGH CEDAR TIMBERTHANE FAUX WOOD CORBEL, PRIMED

### SIDE PROFILE