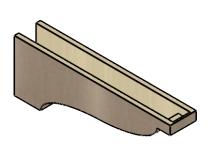

#### ITEM NUMBER: CORU06X36X12GARRCPR

6"W X 36"D X 12"H SERIES 3 THIN GARNER ROUGH CEDAR TIMBERTHANE FAUX WOOD CORBEL, PRIMED

# **ISOMETRIC**

**EKENA MILLWORK** 2300 WEST MAIN ST. CLARKSVILLE, TX 75426 TOLL FREE: 866-607-0453 WWW.EKENAMILLWORK.COM

GENERATED DATE: 01/27/2023

- 1. INSTALLATION TO BE COMPLETED IN ACCORDANCE WITH MANUFACTURER'S SPECIFICATIONS.