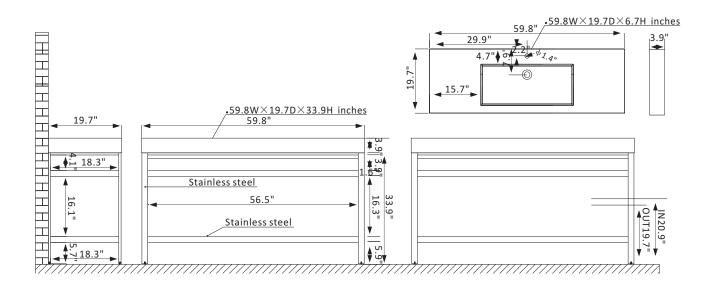

## Features

- Constructed of high-quality stainless steel with composite granite stone for superior durability and stability.
- Base available in Brushed Gold, Matte Black, or Polished Chrome finish to complement your décor.
- Includes integrated composite granite stone sink and countertop for a seamless, elegant look. Available in White, Gray, or Black.
- Multiple color-matching options available for complete customization.
- Beveled sink design ensures smooth water flow and minimizes splashing.
- Large open shelf provides a spacious storage area below.
- Horizontal bar provides the perfect spot for your favorite towels.
- Single, Circular LED mirror with aluminum frame coordinates perfectly with vanity.
- Pre-drilled and designed for easy plumbing and faucet installation.
- \* Does not include faucet, drain assembly, P-trap, or backsplash.