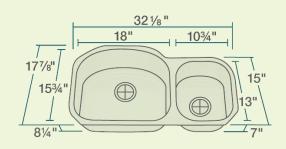

32 1/8" x 17 7/8" x 8 1/4"
16- or 18-Gauge Steel Available
Certified High-Quality 304 Stainless Steel
Brushed Satin Finish
Offset Drain
Thick Sound Dampener Rubber Pad
Fully Insulated
Cardboard Cutout Template Included
Installation Hardware Included
cUPC Certified (Uniform Plumbing Code)
Limited Lifetime Warranty