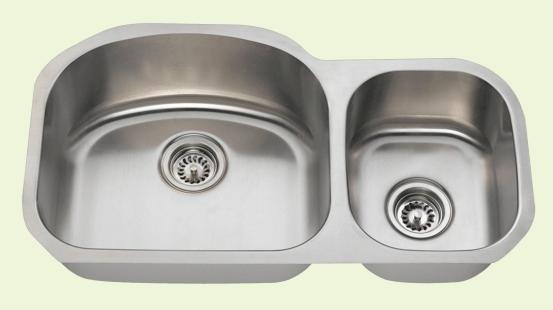

## 501L Offset Kitchen Sink

32 1/8" x 17 7/8" x 8 1/4"
16- or 18-Gauge Steel Available
Certified High-Quality 304 Stainless Steel
Brushed Satin Finish
Offset Drain
Thick Sound Dampener Rubber Pad
Fully Insulated
Cardboard Cutout Template Included
Installation Hardware Included
cUPC Certified (Uniform Plumbing Code)
Limited Lifetime Warranty