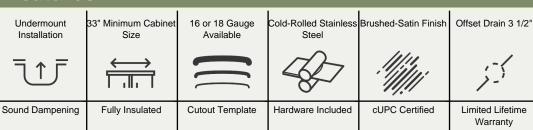

32 1/8" x 17 7/8" x 8 1/4"
16- or 18-Gauge Steel Available
Certified High-Quality 304 Stainless Steel
Brushed Satin Finish
Offset Drain
Thick Sound Dampener Rubber Pad
Fully Insulated
Cardboard Cutout Template Included
Installation Hardware Included
cUPC Certified (Uniform Plumbing Code)
Limited Lifetime Warranty

## **Features**