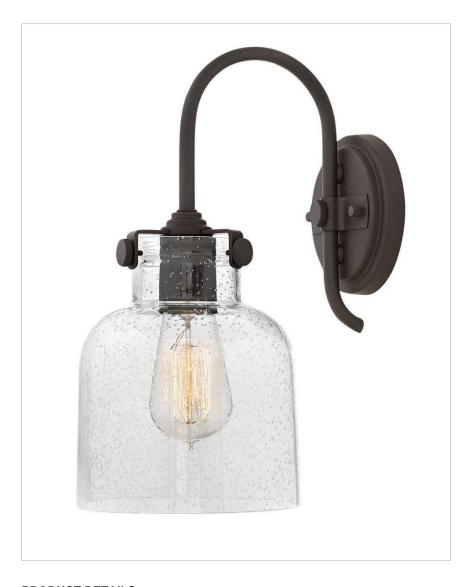

## 31700OZ

## CYLINDER GLASS SINGLE LIGHT SCONCE

Congress is a traditional design that combines both hip and historical elements. This chic retro glass mix and match collection comes in different shapes, colors and materials Congress is a traditional design that combines both hip and historical elements. This chic retro glass mix and match collection comes in different shapes, colors and materials and is the perfect vintage accent to any décor.

| DETAILS   |                   |
|-----------|-------------------|
| FINISH:   | Oil Rubbed Bronze |
| MATERIAL: | Steel             |
| GLASS:    | Clear Seedy       |

| DIMENSIONS     |            |
|----------------|------------|
| WIDTH:         | 6.5"       |
| HEIGHT:        | 13.3"      |
| WEIGHT:        | 4lb        |
| BACK PLATE:    | 4.75" Dia. |
| EXTENSION:     | 9"         |
| TOP TO OUTLET: | 4.75"      |