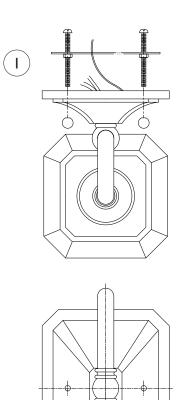

## IMPORTANT TURN OFF THE POWER AT THE MAIN FUSE OR CIRCUIT BREAKER BOX BEFORE STARTING INSTALLATION

Carefully unpack and identify all parts before assembly. Bulb not included.

- 1. Follow enclosed supplement installation instructions for electrical and fixture installation onto house outlet box. If you do not have an outlet box at desired location to attach the fixture then hire a qualified electrician to create one.
- 2. Install shade by fastening with counter ring.
- 3. Install light bulb (not included). See relamping label at socket area for type and maximum allowed wattage.