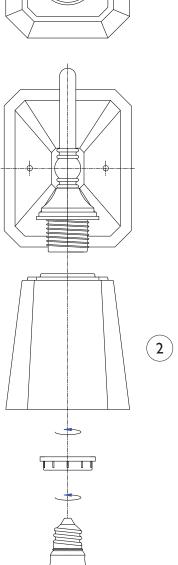

## IMPORTANT TURN OFF THE POWER AT THE MAIN FUSE OR CIRCUIT BREAKER BOX BEFORE STARTING INSTALLATION

Carefully unpack and identify all parts before assembly. Bulb not included.

- 1. Follow enclosed supplement installation instructions for electrical and fixture installation onto house outlet box. If you do not have an outlet box at desired location to attach the fixture then hire a qualified electrician to create one.
- 2. Install shade by fastening with counter ring.
- 3. Install light bulb (not included). See relamping label at socket area for type and maximum allowed wattage.