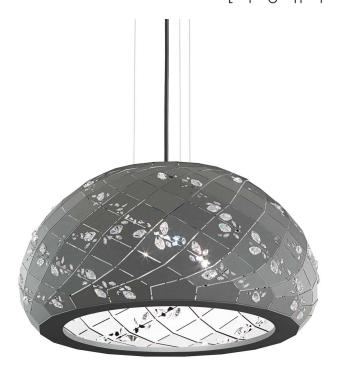

# APTA - SWAROVSKI APT900

Solid, rounded shapes specked with finite Swarovski crystal petals and winding vines fit easily into stately aesthetics. Polished casing and brilliant artistry align with architecturally driven design values and form interior landscapes with a grandiose appeal. Each varied circumference and hue act as a visual counterpoint to traditional interiors and are perfect to reinvent every space, from grand hallways to smaller annexes.

## **SPECIFICATIONS**

| Width/Length: | 21in / 53cm           |
|---------------|-----------------------|
| Height:       | 11in / 28cm           |
| Hang Weight:  | 17lbs / 7.7kg         |
| Tier Count:   | 1                     |
| Light Source: | Incandescent Bulb     |
| Bulb Count:   | 3                     |
| Bulb Info:    | (3) E26, 60 MAX, A19* |