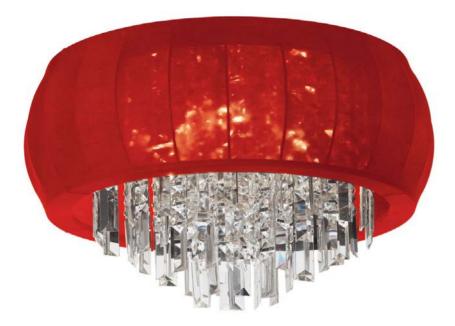

## MYA-26FH-PC-927 - 8LT Crystal Flush-Mount Red Lycra Shd

8 Light Crystal Flush Mount, Polished Chrome, Red Lycra Shade

| Height<br>Width/Length<br>Depth<br>Weight                                                               | 16<br>26<br>26<br>20                      | No. of Bulbs<br>LED Compatible<br>Total Wattage                 | 8<br>Yes<br>320W                                               |
|---------------------------------------------------------------------------------------------------------|-------------------------------------------|-----------------------------------------------------------------|----------------------------------------------------------------|
| Body Material<br>Finish/Color<br>Type of Finish                                                         | Metal<br>Polished Chrome<br>Electroplated | Second Material<br>Second Finish/Color                          | Lycra<br>Red                                                   |
| Bulb 1 Amount<br>Bulb 1 Base Type<br>Bulb 1 Max Watt.<br>Bulb 1 Included<br>Bulb 1 Lumens<br>Bulb 1 CRI | 8<br>G9<br>40W<br>No                      | Rated For<br>Voltage<br>Approval<br>Warranty<br>Instal Position | Dry Location<br>120V<br>cUL or equivalent<br>1 Year<br>Ceiling |