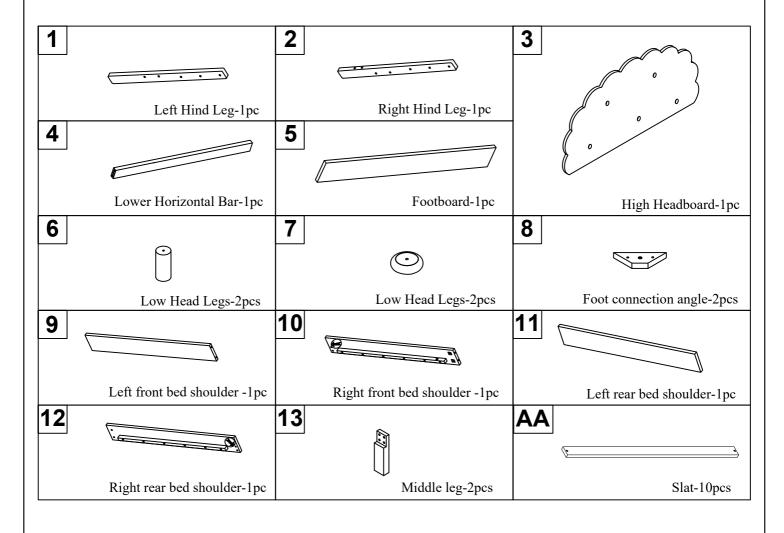

# **ASSEMBLY INSTRUCTIONS**

### COOKIE BED



This set is included 1 boxes if don't receive full 1 boxes please contact our customer service team.

# **Detail View**

# Part List:



### Part List:

### **Hardware List**

| Α | 0\////               | В                  | C                   |
|---|----------------------|--------------------|---------------------|
|   | Ø 8 x 30mm           | Ø1/4" x 60mm       | Ø1/4" x 40mm        |
|   | Wood dowel =2pcs     | Hex-Head bolt=4pcs | Hex-Head bolt=14pcs |
| D |                      | E (i)              | F                   |
|   | Ø1/4" x 25mm         | <b>C</b>           | Ø1/4" x Ø10 x 13mm  |
| I | Hex-Head bolt=14pcs  | Flat washers =6pcs | Cross nut =4pcs     |
| G | 0000                 | H (†)              | ( <del>)</del>      |
|   | _                    | #3.5 x 15mm        | #4 x 25mm           |
|   | Bonded iron pat=2pcs | Screw=8pcs         | Screw=20pcs         |
|   |                      |