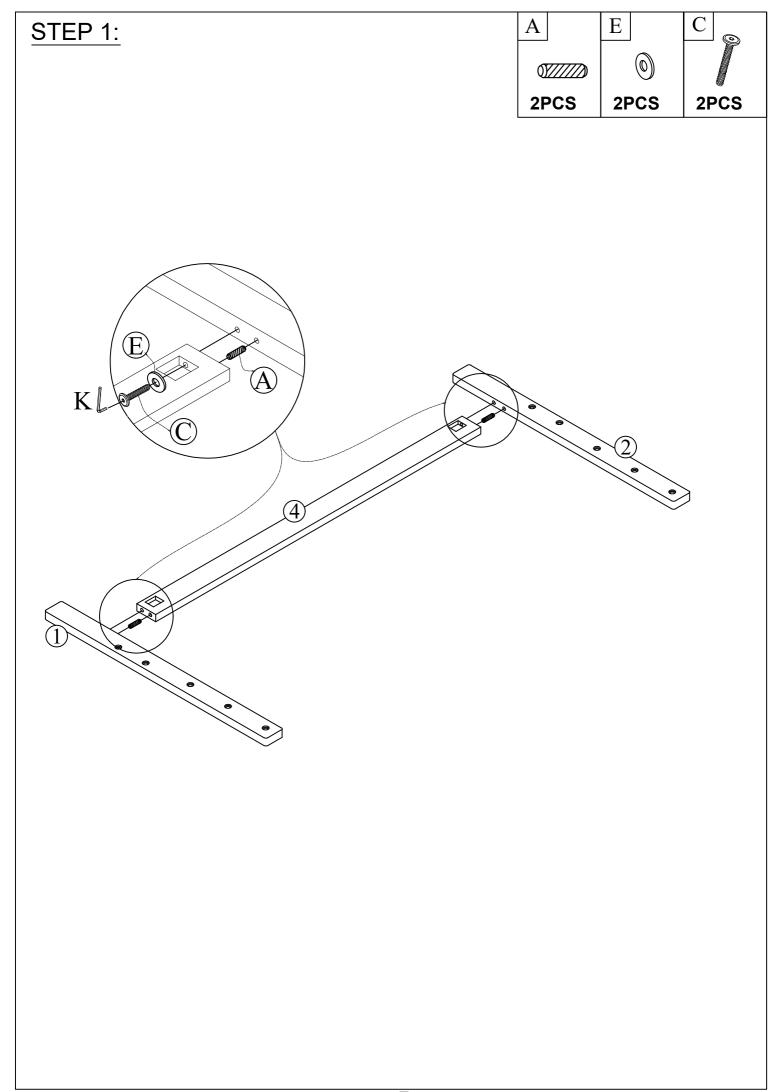

### **Hardware List**

| Α | 0\////               | В                  | C                   |
|---|----------------------|--------------------|---------------------|
|   | Ø 8 x 30mm           | Ø1/4" x 60mm       | Ø1/4" x 40mm        |
|   | Wood dowel =2pcs     | Hex-Head bolt=4pcs | Hex-Head bolt=14pcs |
| D |                      | E (i)              | F                   |
|   | Ø1/4" x 25mm         | <b>C</b>           | Ø1/4" x Ø10 x 13mm  |
| I | Hex-Head bolt=14pcs  | Flat washers =6pcs | Cross nut =4pcs     |
| G | 0000                 | H (†)              | ( <del>)</del>      |
|   | _                    | #3.5 x 15mm        | #4 x 25mm           |
|   | Bonded iron pat=2pcs | Screw=8pcs         | Screw=20pcs         |
|   |                      |                    |                     |
| K |                      |                    |                     |
| K | K4mm                 |                    |                     |

ASSEMBLY TOOLS REQUIRED ( NOT INCLUDED )

PLEASE BE CAREFUL DO NOT DAMAGE THE HOLE POSITION WHEN YOU USE POWER TOOLS!