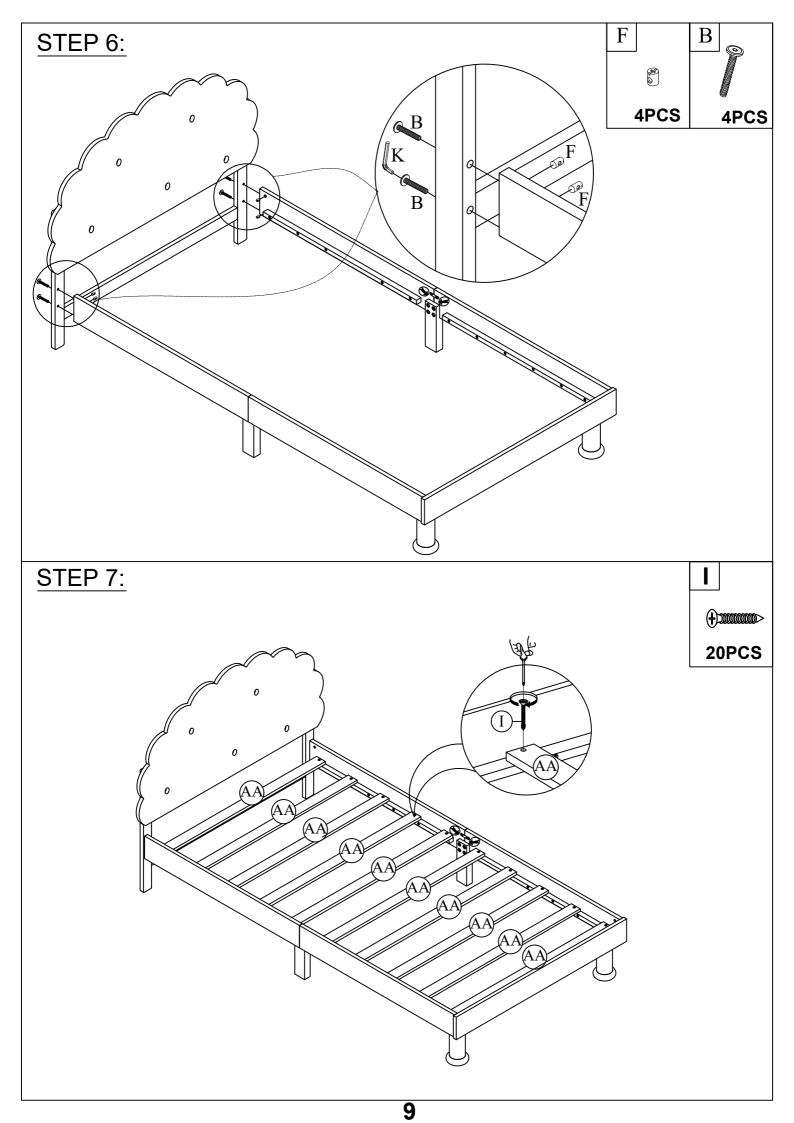

### **Hardware List**

| Α | 0\////               | В                  | C                   |
|---|----------------------|--------------------|---------------------|
|   | Ø 8 x 30mm           | Ø1/4" x 60mm       | Ø1/4" x 40mm        |
|   | Wood dowel =2pcs     | Hex-Head bolt=4pcs | Hex-Head bolt=14pcs |
| D |                      | E (i)              | F                   |
|   | Ø1/4" x 25mm         | <b>C</b>           | Ø1/4" x Ø10 x 13mm  |
| I | Hex-Head bolt=14pcs  | Flat washers =6pcs | Cross nut =4pcs     |
| G | 0000                 | H (†)              | ( <del>)</del>      |
|   | _                    | #3.5 x 15mm        | #4 x 25mm           |
|   | Bonded iron pat=2pcs | Screw=8pcs         | Screw=20pcs         |
|   |                      |                    |                     |
| K |                      |                    |                     |
| K | K4mm                 |                    |                     |