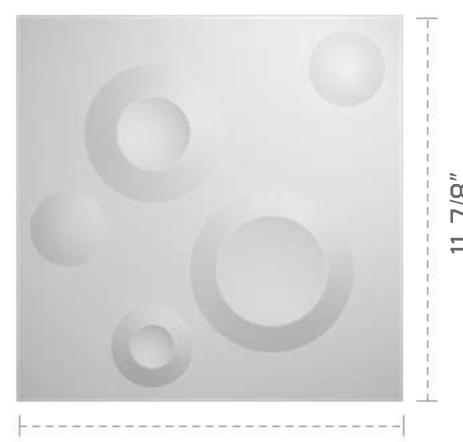

## 11 7/8"W X 11 7/8"H COLE ENDURAWALL DECORATIVE 3D WALL PANEL, WHITE

11 7/8"

**FRONT** 

3/8"

**PROFILE** 

EKENA MILLWORK 2300 WEST MAIN ST. CLARKSVILLE, TX 75426 TOLL FREE: 866-607-0453 WWW.EKENAMILLWORK.COM