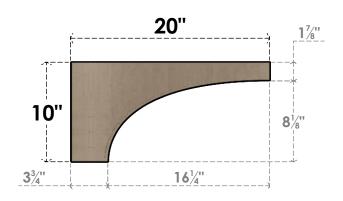

## SIDE PROFILE

## ITEM NUMBER: CORU10X20X10STORCPR

10"W X 20"D X 10"H SERIES 3 WIDE STOCKPORT ROUGH CEDAR TIMBERTHANE FAUX WOOD CORBEL, PRIMED