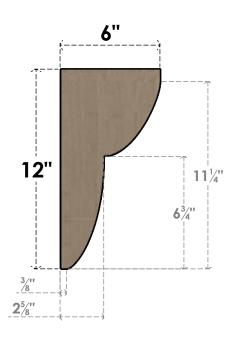

## SIDE PROFILE

## ITEM NUMBER: CORU06X06X12CRERCPR

6"W X 6"D X 12"H SERIES 2 WIDE CRESTLINE ROUGH CEDAR TIMBERTHANE FAUX WOOD CORBEL, PRIMED