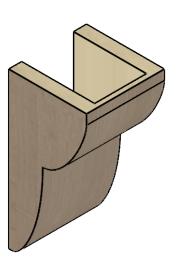

## **ISOMETRIC**

**EKENA MILLWORK** 2300 WEST MAIN ST. CLARKSVILLE, TX 75426 TOLL FREE: 866-607-0453 WWW.EKENAMILLWORK.COM

GENERATED DATE: 01/27/2023

1. INSTALLATION TO BE COMPLETED IN ACCORDANCE WITH MANUFACTURER'S SPECIFICATIONS.

## ITEM NUMBER: CORU06X06X12CRERCPR

6"W X 6"D X 12"H SERIES 2 WIDE CRESTLINE ROUGH CEDAR TIMBERTHANE FAUX WOOD CORBEL, PRIMED