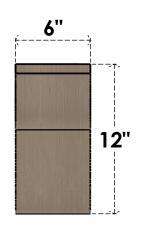

## **FRONT PROFILE**

## ITEM NUMBER: CORU06X06X12CRERCPR

6"W X 6"D X 12"H SERIES 2 WIDE CRESTLINE ROUGH CEDAR TIMBERTHANE FAUX WOOD CORBEL, PRIMED