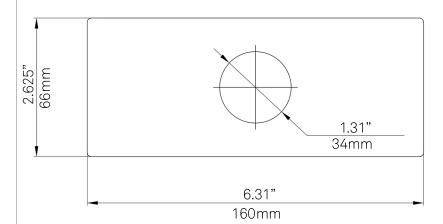

## D3-MB 6-inch Bath Faucet Square Deck Plate, Oil Rubbed Bronze

| Requested By:      |  |  |
|--------------------|--|--|
| Specific Features: |  |  |

## STANDARD SPECIFICATIONS:

- Universal square bathroom faucet deck plate
- Covers the outer two holes on a 4-inch center set
- Solid brass construction reinforced with PVC insert
- Combatible with most single hole bathroom faucet