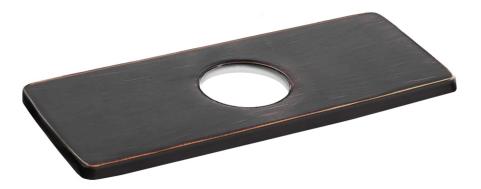

## D3-MB 6-inch Bath Faucet Square Deck Plate, Oil Rubbed Bronze

| Requested By:      |  |  |
|--------------------|--|--|
| Specific Features: |  |  |

## STANDARD SPECIFICATIONS:

- Universal square bathroom faucet deck plate
- Covers the outer two holes on a 4-inch center set
- Solid brass construction reinforced with PVC insert
- Combatible with most single hole bathroom faucet