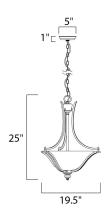

# **MEASUREMENTS**

: 19.5" L x 19.5" W x 25" H DIMENSION CANOPY : 5" W x 1" H x 5" L

HANGING WEIGHT : 7.7 lb

LAMPING

INPUT VOLTAGE : 120V

**BULB** : 3 x 60W Incandescent E26 Medium , 180W Total

**BULB INCLUDED** : (Not Included)