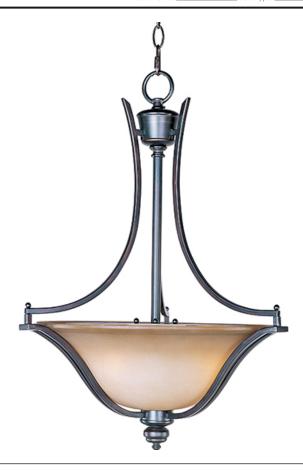

## **PRODUCT DESCRIPTION**

The classic design of the Madera collection is a perfect marriage of style and value.  $\hat{A}$  The square metal tube frame available in either Oil-Rubbed Bronze with Wilshire glass or Satin Silver with Ice glass affords the luxury of options for any style of home.

# **GLASS**

Wilshire WS

## MATERIAL

Steel, Acid Etched Glass