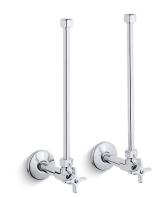

Angle Supply with Stop (pair) K-7606-P

# KOHLER, Faucets

Angle Supply with Stop (pair) K-7606-P

#### Features

- Brass construction.
- Compression valve.
- Pair of angle supplies with stop.
- Annealed vertical tube with union connection.
- 1/2" NPT connection with flange.
- Four-arm handle stop.