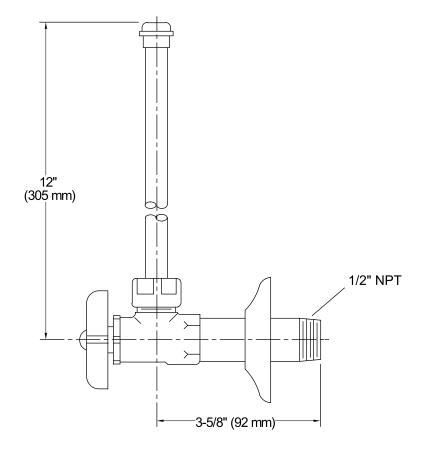

## **Technical Information**

All product dimensions are nominal.

#### Features

- Brass construction.
- Compression valve.
- Pair of angle supplies with stop.
- Annealed vertical tube with union connection.
- 1/2" NPT connection with flange.
- Four-arm handle stop.