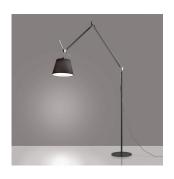

# TLM0106

# Design By =

Michele De Lucchi Giancarlo Fassina

### Materials =

- Arm structure in extruded aluminum
- Joints and tension control knobs in polished die-cast aluminum
- Tension cables in stainless steel
- Floor support stem in extruded aluminum
- Weighted steel base with stamped aluminum

#### Features & Accessories =

• Fully adjustable articulated arm structure