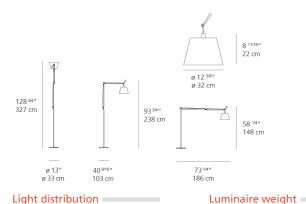

### Dimensions •

# Light distribution

Diffused

Red = Max Cd. Through Vertical plane Blue = Max Cd. Through Horizontal plane