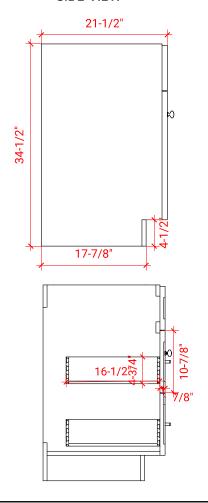

# F036S-R



# **BASE CABINET DIMENSIONS**

36" W x 21.5" D x 34.5" H

# **FEATURES**

- Solid wood frame & plywood panels
- Dovetail drawers and joints
- Soft closing doors & drawers

# HARDWARE FINISHES



# **AVAILABLE COLORS**



#### **FRONT VIEW**



# **PLAN VIEW**



#### SIDE VIEW





# **OVERALL DIMENSIONS**

37" W x 22" D x 0.75" H

# **COUNTERTOP OPTIONS**



Carrara Marble CW2-037S-R-OVL-CT

# **FEATURES**

- Solid countertop with mitered edges & seams
- Undermount white oval sink
- Pre-drilled for 8" widespread faucet

### **INCLUDED**

- Countertop
- Matching Backsplash
- Oval Sink

#### COUNTERTOP PLAN VIEW



#### **EDGE SIDE VIEW**



# THREE DIMENSIONAL COUNTERTOP VIEW