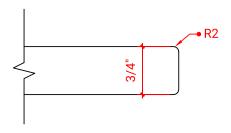

# F036S-R



# **BASE CABINET DIMENSIONS**

36" W x 21.5" D x 34.5" H

# **FEATURES**

- Solid wood frame & plywood panels
- Dovetail drawers and joints
- Soft closing doors & drawers

# HARDWARE FINISHES



# **AVAILABLE COLORS**



#### **FRONT VIEW**



# **PLAN VIEW**



#### SIDE VIEW





# **OVERALL DIMENSIONS**

37" W x 22" D x 0.75" H

# **COUNTERTOP OPTIONS**



Carrara Marble CW2-037S-R-OVL-CT

# **FEATURES**

- Solid countertop with mitered edges & seams
- Undermount white oval sink
- Pre-drilled for 8" widespread faucet

### **INCLUDED**

- Countertop
- Matching Backsplash
- Oval Sink

#### COUNTERTOP PLAN VIEW



#### **EDGE SIDE VIEW**



# THREE DIMENSIONAL COUNTERTOP VIEW