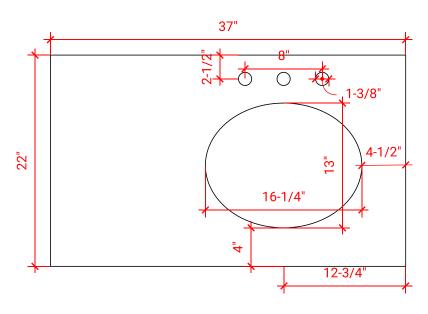

# F036S-R



# **BASE CABINET DIMENSIONS**

36" W x 21.5" D x 34.5" H

# **FEATURES**

- Solid wood frame & plywood panels
- Dovetail drawers and joints
- Soft closing doors & drawers

# HARDWARE FINISHES



# **AVAILABLE COLORS**



#### **FRONT VIEW**



# **PLAN VIEW**



#### SIDE VIEW





# **OVERALL DIMENSIONS**

37" W x 22" D x 0.75" H

# **COUNTERTOP OPTIONS**



Carrara Marble CW2-037S-R-OVL-CT

# **FEATURES**

- Solid countertop with mitered edges & seams
- Undermount white oval sink
- Pre-drilled for 8" widespread faucet

### **INCLUDED**

- Countertop
- Matching Backsplash
- Oval Sink

#### COUNTERTOP PLAN VIEW



#### **EDGE SIDE VIEW**



# THREE DIMENSIONAL COUNTERTOP VIEW