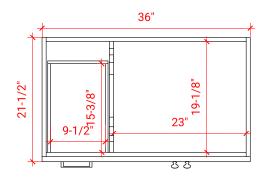

# F036S-R



# **BASE CABINET DIMENSIONS**

36" W x 21.5" D x 34.5" H

# **FEATURES**

- Solid wood frame & plywood panels
- Dovetail drawers and joints
- Soft closing doors & drawers

# HARDWARE FINISHES



# **AVAILABLE COLORS**



#### **FRONT VIEW**



# **PLAN VIEW**



#### SIDE VIEW





# **OVERALL DIMENSIONS**

37" W x 22" D x 0.75" H

# **COUNTERTOP OPTIONS**



Carrara Marble CW2-037S-R-OVL-CT

# **FEATURES**

- Solid countertop with mitered edges & seams
- Undermount white oval sink
- Pre-drilled for 8" widespread faucet

### **INCLUDED**

- Countertop
- Matching Backsplash
- Oval Sink

#### COUNTERTOP PLAN VIEW



#### **EDGE SIDE VIEW**



# THREE DIMENSIONAL COUNTERTOP VIEW