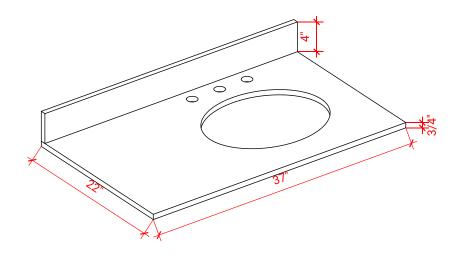

# **OVERALL DIMENSIONS**

37" W x 22" D x 0.75" H

# THREE DIMENSIONAL COUNTERTOP VIEW