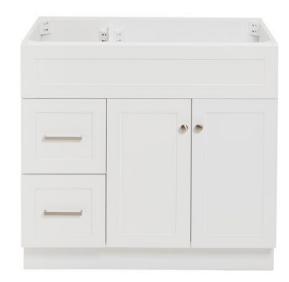

# F036S-R

# **BASE CABINET DIMENSIONS**

36" W x 21.5" D x 34.5" H

# **FEATURES**

- Solid wood frame & plywood panels
- Dovetail drawers and joints
- Soft closing doors & drawers