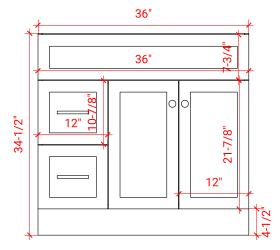

# **BASE CABINET DIMENSIONS**

36" W x 21.5" D x 34.5" H

#### **FRONT VIEW**

# **PLAN VIEW**

#### SIDE VIEW