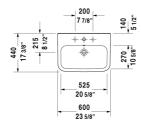

## |< 23 5/8" Inch >|

| Washbasin                                                                                                          | Dimension              | Weight              | Order number |
|--------------------------------------------------------------------------------------------------------------------|------------------------|---------------------|--------------|
| with overflow, with tap platform, hardware incl<br>mounted, 23 5/8" Inch                                           | uded, wall-            |                     |              |
| Colors                                                                                                             |                        |                     |              |
| 00 White                                                                                                           |                        |                     |              |
| Variant                                                                                                            |                        |                     |              |
| •                                                                                                                  | 23 5/8" x 17 3/8" Inch | 37.5 lb             | 2319600000   |
| •••                                                                                                                | 23 5/8" x 17 3/8" Inch | 37.5 lb             | 2319600030   |
| Sanitary ceramics with the special WonderGliss<br>time to come.<br>When ordering WonderGliss please add a "1" a    |                        | ctive-looking for a | long         |
|                                                                                                                    |                        |                     |              |
| Suitable products                                                                                                  |                        |                     |              |
| Siphon cover for # 231955, 231960, 231965, 232012, 232010, 232080, 232065, 232610, 232680, 232510, 232580, 233813, |                        |                     | 085830       |
| Pedestal for # 231955, 231960, 231965, 232012, 232010,<br>232080, 232065, 232610, 232680, 232510, 232580, 233813,  |                        |                     | 085829       |

All drawings contain the necessary measurements which are subject to standard tolerances. They are stated in inch & mm and are nonbinding. Exact measurements, in particular for customized installation scenarios, can only be taken from the finished ceramic piece.