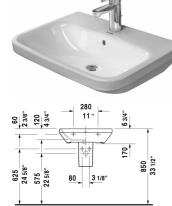

## |< 23 5/8" Inch >|

| Washbasin                                                                                                          | Dimension              | Weight              | Order number |
|--------------------------------------------------------------------------------------------------------------------|------------------------|---------------------|--------------|
| with overflow, with tap platform, hardware incl<br>mounted, 23 5/8" Inch                                           | uded, wall-            |                     |              |
| Colors                                                                                                             |                        |                     |              |
| 00 White                                                                                                           |                        |                     |              |
| Variant                                                                                                            |                        |                     |              |
| •                                                                                                                  | 23 5/8" x 17 3/8" Inch | 37.5 lb             | 2319600000   |
| •••                                                                                                                | 23 5/8" x 17 3/8" Inch | 37.5 lb             | 2319600030   |
| Sanitary ceramics with the special WonderGliss<br>time to come.<br>When ordering WonderGliss please add a "1" a    |                        | ctive-looking for a | long         |
|                                                                                                                    |                        |                     |              |
| Suitable products                                                                                                  |                        |                     |              |
| Siphon cover for # 231955, 231960, 231965, 232012, 232010, 232080, 232065, 232610, 232680, 232510, 232580, 233813, |                        |                     | 085830       |
| Pedestal for # 231955, 231960, 231965, 232012, 232010,<br>232080, 232065, 232610, 232680, 232510, 232580, 233813,  |                        |                     | 085829       |

All drawings contain the necessary measurements which are subject to standard tolerances. They are stated in inch & mm and are nonbinding. Exact measurements, in particular for customized installation scenarios, can only be taken from the finished ceramic piece.