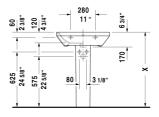

## |< 23 5/8" Inch >|

| Washbasin                                                                                                          | Dimension              | Weight              | Order number |
|--------------------------------------------------------------------------------------------------------------------|------------------------|---------------------|--------------|
| with overflow, with tap platform, hardware incl<br>mounted, 23 5/8" Inch                                           | uded, wall-            |                     |              |
| Colors                                                                                                             |                        |                     |              |
| 00 White                                                                                                           |                        |                     |              |
| Variant                                                                                                            |                        |                     |              |
| •                                                                                                                  | 23 5/8" x 17 3/8" Inch | 37.5 lb             | 2319600000   |
| •••                                                                                                                | 23 5/8" x 17 3/8" Inch | 37.5 lb             | 2319600030   |
| Sanitary ceramics with the special WonderGliss<br>time to come.<br>When ordering WonderGliss please add a "1" a    |                        | ctive-looking for a | long         |
|                                                                                                                    |                        |                     |              |
| Suitable products                                                                                                  |                        |                     |              |
| Siphon cover for # 231955, 231960, 231965, 232012, 232010, 232080, 232065, 232610, 232680, 232510, 232580, 233813, |                        |                     | 085830       |
| Pedestal for # 231955, 231960, 231965, 232012, 232010,<br>232080, 232065, 232610, 232680, 232510, 232580, 233813,  |                        |                     | 085829       |

All drawings contain the necessary measurements which are subject to standard tolerances. They are stated in inch & mm and are nonbinding. Exact measurements, in particular for customized installation scenarios, can only be taken from the finished ceramic piece.