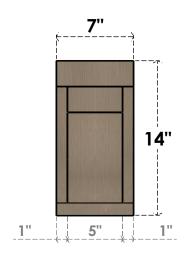

### ITEM NUMBER: CORU07X21X14RIVRCPR

7"W X 21"D X 14"H SERIES 3 CLASSIC RIVERA ROUGH CEDAR TIMBERTHANE FAUX WOOD CORBEL, PRIMED

# **FRONT PROFILE**