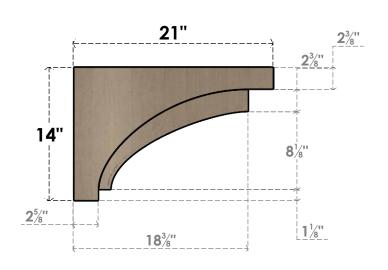

### ITEM NUMBER: CORU07X21X14RIVRCPR

7"W X 21"D X 14"H SERIES 3 CLASSIC RIVERA ROUGH CEDAR TIMBERTHANE FAUX WOOD CORBEL, PRIMED

#### SIDE PROFILE