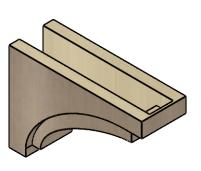

### ITEM NUMBER: CORU07X21X14RIVRCPR

7"W X 21"D X 14"H SERIES 3 CLASSIC RIVERA ROUGH CEDAR TIMBERTHANE FAUX WOOD CORBEL, PRIMED

# **ISOMETRIC**

**EKENA MILLWORK** 2300 WEST MAIN ST. CLARKSVILLE, TX 75426 TOLL FREE: 866-607-0453 WWW.EKENAMILLWORK.COM

GENERATED DATE: 01/28/2023

- 1. INSTALLATION TO BE COMPLETED IN ACCORDANCE WITH MANUFACTURER'S SPECIFICATIONS.