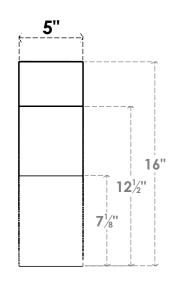

## ITEM NUMBER: BRCURO050X16000X16000DELRCPR

5"W X 16"D X 16"H DEL MONTE ROUGH CEDAR WOODGRAIN OPEN TIMBERTHANE BRACE, PRIMED TAN

SIDE PROFILE

**FRONT PROFILE** 

**ISOMETRIC** 

GENERATED DATE: 04/05/2023

**EKENA MILLWORK** 2300 WEST MAIN ST. CLARKSVILLE, TX 75426 TOLL FREE: 866-607-0453 WWW.EKENAMILLWORK.COM