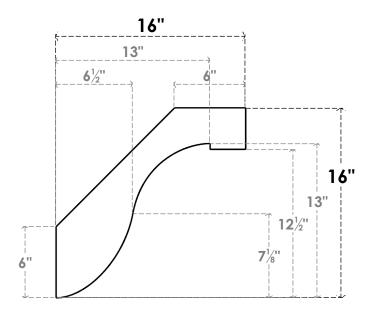

## ITEM NUMBER: BRCURO050X16000X16000DELRCPR

5"W X 16"D X 16"H DEL MONTE ROUGH CEDAR WOODGRAIN OPEN TIMBERTHANE BRACE, PRIMED TAN

SIDE PROFILE

**FRONT PROFILE** 

**ISOMETRIC** 

GENERATED DATE: 04/05/2023

**EKENA MILLWORK** 2300 WEST MAIN ST. CLARKSVILLE, TX 75426 TOLL FREE: 866-607-0453 WWW.EKENAMILLWORK.COM