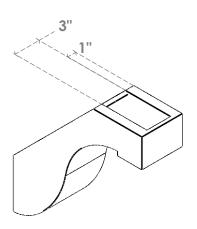

## ITEM NUMBER: BRCURO050X16000X16000DELRCPR

5"W X 16"D X 16"H DEL MONTE ROUGH CEDAR WOODGRAIN OPEN TIMBERTHANE BRACE, PRIMED TAN

SIDE PROFILE

**FRONT PROFILE** 

**ISOMETRIC** 

GENERATED DATE: 04/05/2023

**EKENA MILLWORK** 2300 WEST MAIN ST. CLARKSVILLE, TX 75426 TOLL FREE: 866-607-0453 WWW.EKENAMILLWORK.COM