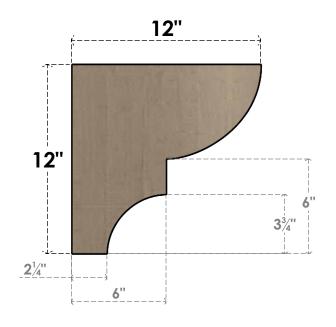

## SIDE PROFILE

**FRONT PROFILE** 

**ISOMETRIC** 

GENERATED DATE: 01/28/2023

**EKENA MILLWORK** 2300 WEST MAIN ST. CLARKSVILLE, TX 75426 TOLL FREE: 866-607-0453 WWW.EKENAMILLWORK.COM

1. INSTALLATION TO BE COMPLETED IN ACCORDANCE WITH MANUFACTURER'S SPECIFICATIONS.