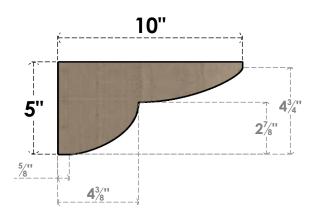

### SIDE PROFILE

#### ITEM NUMBER: CORU05X10X05CRERCPR

5"W X 10"D X 5"H SERIES 3 WIDE CRESTLINE ROUGH CEDAR TIMBERTHANE FAUX WOOD CORBEL, PRIMED