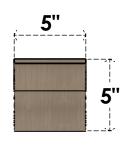

## **FRONT PROFILE**

#### ITEM NUMBER: CORU05X10X05CRERCPR

5"W X 10"D X 5"H SERIES 3 WIDE CRESTLINE ROUGH CEDAR TIMBERTHANE FAUX WOOD CORBEL, PRIMED