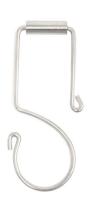

## STAINLESS STEEL SHOWER CURTAIN RINGS

- 304 STAINLESS STEEL RECTANGLE SHOWER CURTAIN RINGS 12PCS
- RINGS AND ROLLERS ARE MADE OF 304 STAINLESS STEEL
- SOLID SINGLE ROLLER FOR A SMOOTH GLIDE OVER THE FLAT RECTANGLE BAR

## **CAN BE USED WITH THE BELOW SHOWER RODS**

- ALL ADJUSTABLE CURVED SHOWER RODS 112-5 BP-A, BN-A AND MB-A
- ALL FIXED CURVED SHOWER RODS 112-5 BP AND BN
- ALL FIXED STRAIGHT SHOWER RODS 112-5 BP-SR AND BN-SR