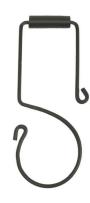

## STAINLESS STEEL SHOWER CURTAIN RINGS

- 304 STAINLESS STEEL RECTANGLE SHOWER CURTAIN RINGS 12PCS
- RINGS AND ROLLERS ARE MADE OF 304 STAINLESS STEEL
- SOLID SINGLE ROLLER FOR A SMOOTH GLIDE OVER THE FLAT RECTANGLE BAR

## **CAN BE USED WITH THE BELOW SHOWER RODS**

- ALL ADJUSTABLE CURVED SHOWER RODS 112-5 BP-A, BN-A AND MB-A
- ALL FIXED CURVED SHOWER RODS 112-5 BP AND BN
- ALL FIXED STRAIGHT SHOWER RODS 112-5 BP-SR AND BN-SR