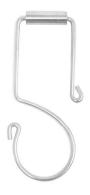

## STAINLESS STEEL SHOWER CURTAIN RINGS

- 304 STAINLESS STEEL RECTANGLE SHOWER CURTAIN RINGS 12PCS
- RINGS AND ROLLERS ARE MADE OF 304 STAINLESS STEEL
- SOLID SINGLE ROLLER FOR A SMOOTH GLIDE OVER THE FLAT RECTANGLE BAR

## **CAN BE USED WITH THE BELOW SHOWER RODS**

- ALL ADJUSTABLE CURVED SHOWER RODS 112-5 BP-A, BN-A AND MB-A
- ALL FIXED CURVED SHOWER RODS 112-5 BP AND BN
- ALL FIXED STRAIGHT SHOWER RODS 112-5 BP-SR AND BN-SR