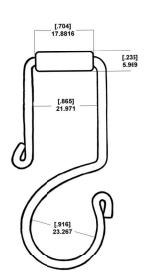

## **SHOWER CURTAIN RINGS**

**CONTEMPORARY TRANSITIONAL STYLING** 

sales@preferredbathinc.com www.preferredbathinc.com (336) 904-6248

PART NUMBERS

012-BP-SR

012-BN-SR

012-MB-SR

FINISH

## STAINLESS STEEL SHOWER CURTAIN RINGS

- 304 STAINLESS STEEL RECTANGLE SHOWER CURTAIN RINGS 12PCS
- RINGS AND ROLLERS ARE MADE OF 304 STAINLESS STEEL
- SOLID SINGLE ROLLER FOR A SMOOTH GLIDE OVER THE FLAT RECTANGLE BAR