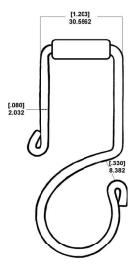

## **SHOWER CURTAIN RINGS**

**CONTEMPORARY TRANSITIONAL STYLING** 

sales@preferredbathinc.com www.preferredbathinc.com (336) 904-6248

PART NUMBERS

012-BP-SR

012-BN-SR

012-MB-SR

FINISH

## STAINLESS STEEL SHOWER CURTAIN RINGS

- 304 STAINLESS STEEL RECTANGLE SHOWER CURTAIN RINGS 12PCS
- RINGS AND ROLLERS ARE MADE OF 304 STAINLESS STEEL
- SOLID SINGLE ROLLER FOR A SMOOTH GLIDE OVER THE FLAT RECTANGLE BAR