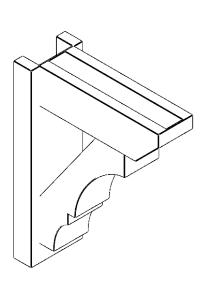

## ITEM NUMBER: OUTUROC040X060X16000X20000X040X020X040BOA24RCPR

4"W TOP X 6"W BACK X 16"D X 20"H X 4"T TOP X 2"T BACK TIMBERTHANE ROUGH CEDAR BALBOA FAUX WOOD OPEN OUTLOOKER, SLAT TOP AND BLOCK BACK, 4"W CLOSED BRACE, PRIMED TAN

SIDE PROFILE

**FRONT PROFILE** 

**ISOMETRIC** 

GENERATED DATE: 07/05/2023

**EKENA MILLWORK** 2300 WEST MAIN ST. CLARKSVILLE, TX 75426 TOLL FREE: 866-607-0453 WWW.EKENAMILLWORK.COM

1. INSTALLATION TO BE COMPLETED IN ACCORDANCE WITH MANUFACTURER'S SPECIFICATIONS.
2. DRAWING MAY NOT BE TO SCALE
3. THIS DRAWING IS INTENDED FOR DESIGN AND PLANNING PURPOSES ONLY.