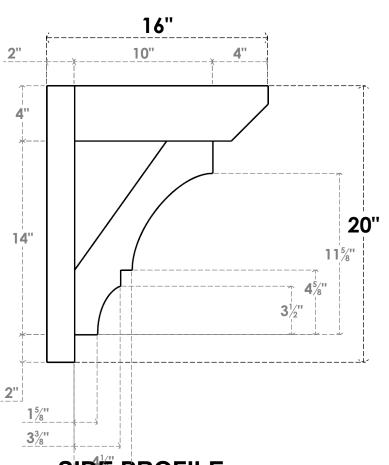

## ITEM NUMBER: OUTUROC040X060X16000X20000X040X020X040BOA24RCPR

4"W TOP X 6"W BACK X 16"D X 20"H X 4"T TOP X 2"T BACK TIMBERTHANE ROUGH CEDAR BALBOA FAUX WOOD OPEN OUTLOOKER, SLAT TOP AND BLOCK BACK, 4"W CLOSED BRACE, PRIMED TAN

SIDE PROFILE

**FRONT PROFILE** 

**ISOMETRIC** 

GENERATED DATE: 07/05/2023

**EKENA MILLWORK** 2300 WEST MAIN ST. CLARKSVILLE, TX 75426 TOLL FREE: 866-607-0453 WWW.EKENAMILLWORK.COM

1. INSTALLATION TO BE COMPLETED IN ACCORDANCE WITH MANUFACTURER'S SPECIFICATIONS.
2. DRAWING MAY NOT BE TO SCALE
3. THIS DRAWING IS INTENDED FOR DESIGN AND PLANNING PURPOSES ONLY.