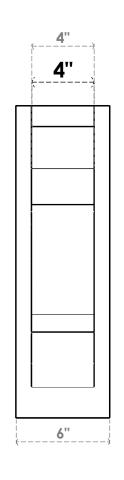

## ITEM NUMBER: OUTUROC040X060X16000X20000X040X020X040BOA24RCPR

4"W TOP X 6"W BACK X 16"D X 20"H X 4"T TOP X 2"T BACK TIMBERTHANE ROUGH CEDAR BALBOA FAUX WOOD OPEN OUTLOOKER, SLAT TOP AND BLOCK BACK, 4"W CLOSED BRACE, PRIMED TAN

SIDE PROFILE

**FRONT PROFILE** 

**ISOMETRIC** 

GENERATED DATE: 07/05/2023

**EKENA MILLWORK** 2300 WEST MAIN ST. CLARKSVILLE, TX 75426 TOLL FREE: 866-607-0453 WWW.EKENAMILLWORK.COM

1. INSTALLATION TO BE COMPLETED IN ACCORDANCE WITH MANUFACTURER'S SPECIFICATIONS.
2. DRAWING MAY NOT BE TO SCALE
3. THIS DRAWING IS INTENDED FOR DESIGN AND PLANNING PURPOSES ONLY.