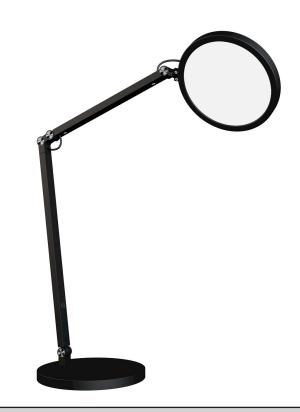

## Description

Perfect for home or office, Flexi's head and joints rotate and move to virtually any location required, bringing light right where you need it. Strong connections ensure once in place, Flexi stays there until you want to move its position again. 24" maximum arm extension. 6' power cord.

#### **Features**

- Easy-touch dimming control
- Uses 6" diameter round edge-lit panel
- Head swivels vertically and rotates 350 degrees
- Can extend up to 24" in overall length
- · Plug in driver located on end of cord plug