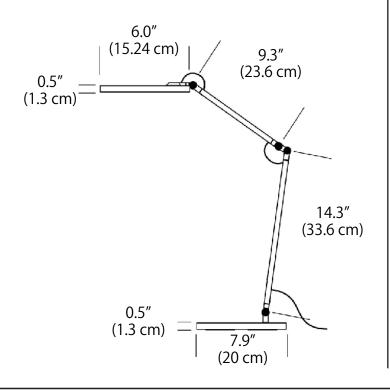

position again. 24" maximum arm extension. 6' power cord.

#### **Features**

- Easy-touch dimming control
- Uses 6" diameter round edge-lit panel
- Head swivels vertically and rotates 350 degrees
- Can extend up to 24" in overall length
- · Plug in driver located on end of cord plug



# **Specifications**

- Color Rendering Index: 90 CRI
- LED color temperature: 3000K (Standard)
- Input Voltage: 120-220VAC
- Fixture Wattage: 8W
- Delivered Lumens: 480 Lm (measured at 3000K)
- Dimming: Three-Level Dimming
- Fixture weight: 5.9 lb. (2.67 kg)
- For more information, see http://blackjacklighting.com

## **Options**

- Black or white finish
- Can be special ordered with USB charging port in base.
- Table clamp base available as special order, consult factory for details.

### **Dimensions**





#### **ORDERING GUIDE**

 Series
 Size/Type
 Finish
 Volts/Dimming
 Color Temp.

 FLX
 06T
 22D
 30K

 O6T 6" Task Lamp
 WH White BK Black
 22D 120-220VAC, Three-Level Dimming
 30K 3000K

Example: FLX-06T-WH-22D-30K