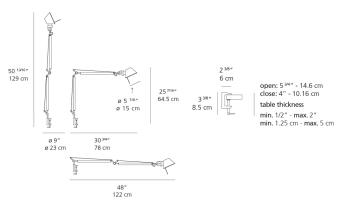

# TOL0015



### Design By =

Michele De Lucchi Giancarlo Fassina

### Collection =

Design



# Specifications —

| Lamp type         | LED-T            |
|-------------------|------------------|
| Lamp              | max 100W E26/A19 |
| Lamp Included     | No               |
| Control type      | On/Off (On Head) |
| Input Voltage     | 120V             |
| Power consumption | N/A              |
| Ballast           | N/A              |

### Colors & Finishes =



## Materials =

- Arms and diffuser in aluminum
- Joints and tension control knobs in polished die-cast aluminum
- Tension cables in stainless steel
- Clamp in die-cast aluminum

### Features & Accessories =

- Fully adjustable, articulated arm structure
- Tiltable and 360 degrees rotatable diffuser

## Dimensions •



# Packaging =

2 Boxes

1 x 10-1/8" x 8-3/16" x 34-1/8" / 4.19 lbs - 25.5 cm x 20.5 cm x 86.5 cm / 1.9 kg

1 x 5-3/16" x 4-13/16" x 3-5/8" / .44 lbs - 13 cm x 12 cm x 9 cm / .2 kg

# Light distribution

Direct

# Luminaire weight =

2.03 lbs / .92 kg



# Warranty =

5 year Limited warranty

Red = Max Cd. Through Vertical plane Blue = Max Cd. Through Horizontal plane