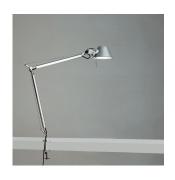

## Materials =

- Arms and diffuser in aluminum
- Joints and tension control knobs in polished die-cast aluminum
- Tension cables in stainless steel
- Clamp in die-cast aluminum

### Features & Accessories =

- Fully adjustable, articulated arm structure
- Tiltable and 360 degrees rotatable diffuser