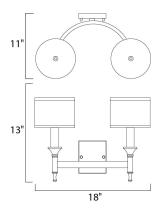

## **MEASUREMENTS**

BULB

| DIMENSION      | : 18  |
|----------------|-------|
| MAX OAH        | : 4.  |
| HANGING WEIGHT | : 4.  |
| LAMPING        |       |
| INPUT VOLTAGE  | :120V |

8" W x 13" H x 11" Ext .3" W x 5.12" H .4 lb