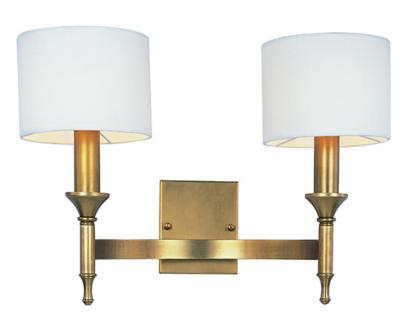

## **PRODUCT DESCRIPTION**

Arched channels of metal finished in your choice of Natural Aged Brass or Polished Nickel, form this minimalistic approach to traditional lighting. Oatmeal fabric shades adorn the top of metal candle covers that give this collection a tailored look.