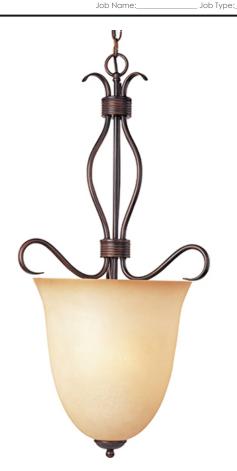

### PRODUCT DESCRIPTION

Contemporary collection with sweeping arms and clean lines. Offered in Ice glass and Satin Nickel finish or Wilshire glass and Oil Rubbed Bronze finish.

\*max overall height

## GLASS

Wilshire WS

# MATERIAL

Steel, Glass