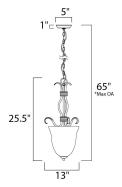

## **MEASUREMENTS**

DIMENSION : 13" L x 13" W x 25.5" H

MAX OAH : 65" OAH

CANOPY : 5" W x 1" H x 5" L

HANGING WEIGHT : 6 lb