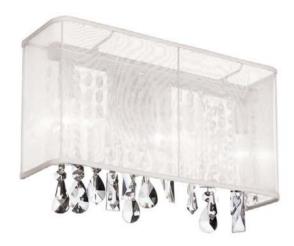

## 85306W-44-119 - 1LT Wall Sconce w/Wh Rect Shd

## 1 Light Crystal Vanity, Polished Chrome, White Organza Rectangular Shade 119

| Height               | 10              | No. of Bulbs        | 1                 |
|----------------------|-----------------|---------------------|-------------------|
| Width/Length         | 8               | LED Compatible      | Yes               |
| Depth                | 6               | Total Wattage       | 60W               |
| Weight               | 5               |                     |                   |
| <b>Body Material</b> | Metal           | Second Material     | Organza           |
| Finish/Color         | Polished Chrome | Second Finish/Color | White             |
| Type of Finish       | Electroplated   |                     |                   |
| Bulb 1 Amount        | 1               | Rated For           | Damp Location     |
| Bulb 1 Base Type     | E12             | Voltage             | 120V              |
| Bulb 1 Max Watt.     | 60W             |                     |                   |
| Bulb 1 Included      | No              | Approval            | cUL or equivalent |
| Bulb 1 Lumens        |                 | Warranty            | 1 Year            |
| Bulb 1 CRI           |                 | Instal Position     | Wall              |