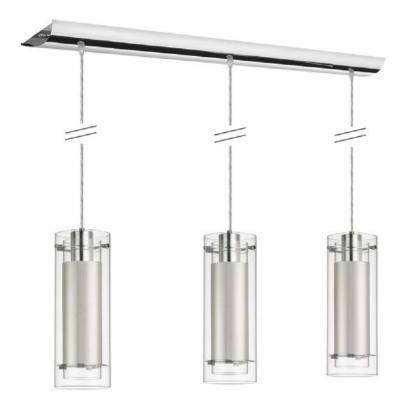

## 22153-790-PC - 3LT Pend Clr/Fr Glass w/Wht Sleeve

3 Light Polished Chrome Pendant, Clear Glass with White Fabric Sleeve

| Height<br>Width/Length<br>Depth<br>Weight                                                | 15<br>5<br>5<br>16                        | No. of Bulbs<br>LED Compatible<br>Total Wattage                 | 3<br>Yes<br>39W                                                |
|------------------------------------------------------------------------------------------|-------------------------------------------|-----------------------------------------------------------------|----------------------------------------------------------------|
| Body Material<br>Finish/Color<br>Type of Finish                                          | Metal<br>Polished Chrome<br>Electroplated | Second Material<br>Second Finish/Color<br>Second Type of Finish | Fabric/Glass<br>White<br>Hardback                              |
| Bulb 1 Amount Bulb 1 Base Type Bulb 1 Max Watt. Bulb 1 Included Bulb 1 Lumens Bulb 1 CRI | 3<br>E26<br>13W<br>No                     | Rated For<br>Voltage<br>Approval<br>Warranty<br>Instal Position | Dry Location<br>120V<br>cUL or equivalent<br>1 Year<br>Ceiling |