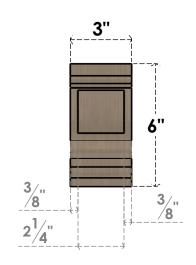

# **FRONT PROFILE**

### ITEM NUMBER: CORU03X09X06DIARCPR

3"W X 9"D X 6"H SERIES 3 CLASSIC DIANE ROUGH CEDAR TIMBERTHANE FAUX WOOD CORBEL, PRIMED