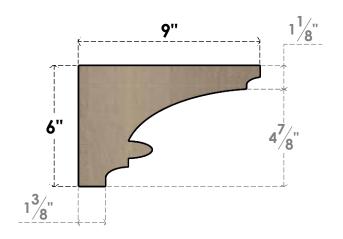

# SIDE PROFILE

### ITEM NUMBER: CORU03X09X06DIARCPR

3"W X 9"D X 6"H SERIES 3 CLASSIC DIANE ROUGH CEDAR TIMBERTHANE FAUX WOOD CORBEL, PRIMED