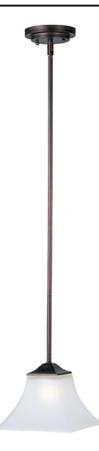

### **PRODUCT DESCRIPTION**

Straight lines and curves make this contemporary series a classic. Square metal tubing finished in your choice of Oil Rubbed Bronze or Satin Nickel support tapered square Frosted glass shades.