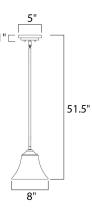

#### MEASUREMENTS

DIMENSION

MAX OAH

BULB

: 8" L x 8" W x 10.25" H : 51.5" OAH

: 4.3 lb