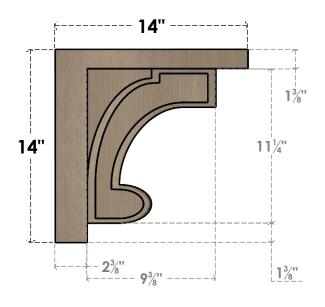

## SIDE PROFILE

### ITEM NUMBER: CORU07X14X14ALMRCPR

7"W X 14"D X 14"H SERIES 1 CLASSIC ALMA ROUGH CEDAR TIMBERTHANE FAUX WOOD CORBEL, PRIMED