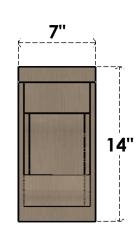

# **FRONT PROFILE**

### ITEM NUMBER: CORU07X14X14ALMRCPR

7"W X 14"D X 14"H SERIES 1 CLASSIC ALMA ROUGH CEDAR TIMBERTHANE FAUX WOOD CORBEL, PRIMED