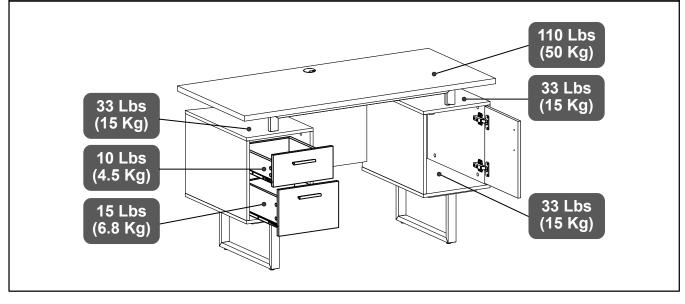

#### WEIGHT LIMITS

### WARNINGS

- Do not exceed the indicated weight limits.
- Do not expose the surfaces to direct sunlight or to extreme environmental conditions.
- Do not use solvents or abrasive materials to clean the unit.
- Do not sit on the unit or lean against it.
- Do not allow small children to play under or over the unit.
- Do not allow small children to reach inside the drawers or compartments without your supervision.
- Do not pull, push or drag the unit to move it for more than 1 feet. The unit must be lifted by at least 2 persons when moving in the same or adjacent rooms.
- Before moving the unit, make sure to secure or remove any objects that might fall off.
- Please note that lifting from the tabletop with too much weight on the product might lead to part damage/separation.
- When lifting the unit, use both hands and bend your knees, not your backs.
- Do not use the product if screws are loose or missing, or if you notice damaged parts.
- The warranty does not extend to regular wear and tear, nor the manufacturer assumes liability for damages or consequences due to accidents, incorrect assembly, negligence, improper use, modifications, or not heeding the above warnings.