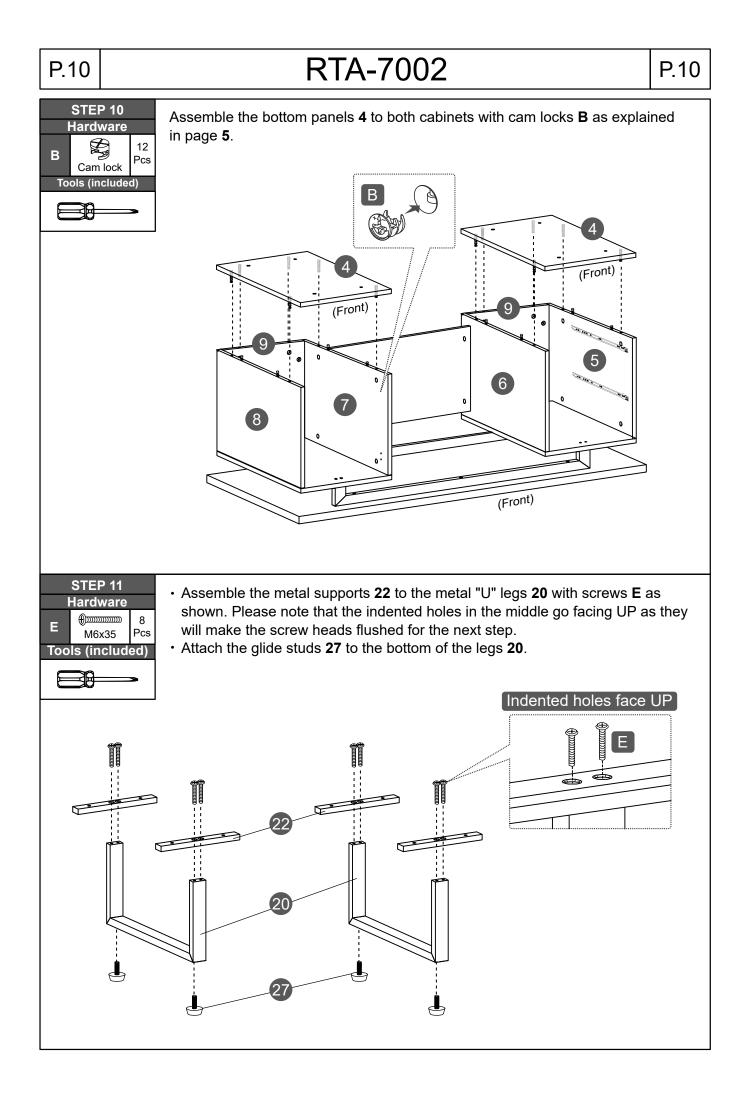

### **ASSEMBLY STEPS**

### WE RECOMMEND TO PLACE THE PIECES OVER BLANKETS OR TABLECLOTHS TO PROTECT THEIR FINISH DURING ASSEMBLY.