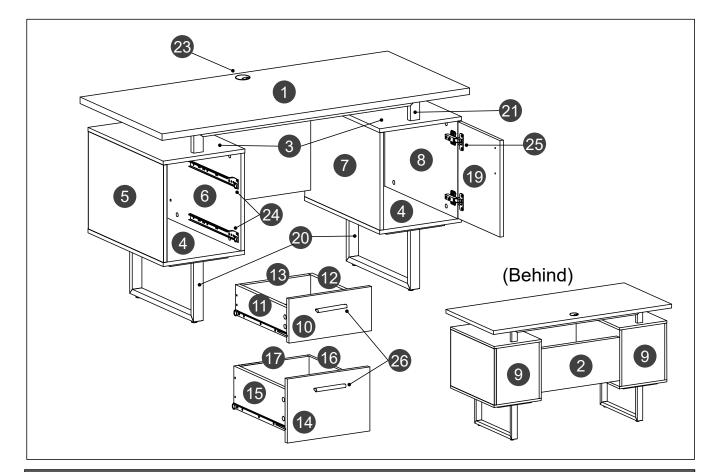

### **ASSEMBLY STEPS**

### WE RECOMMEND TO PLACE THE PIECES OVER BLANKETS OR TABLECLOTHS TO PROTECT THEIR FINISH DURING ASSEMBLY.