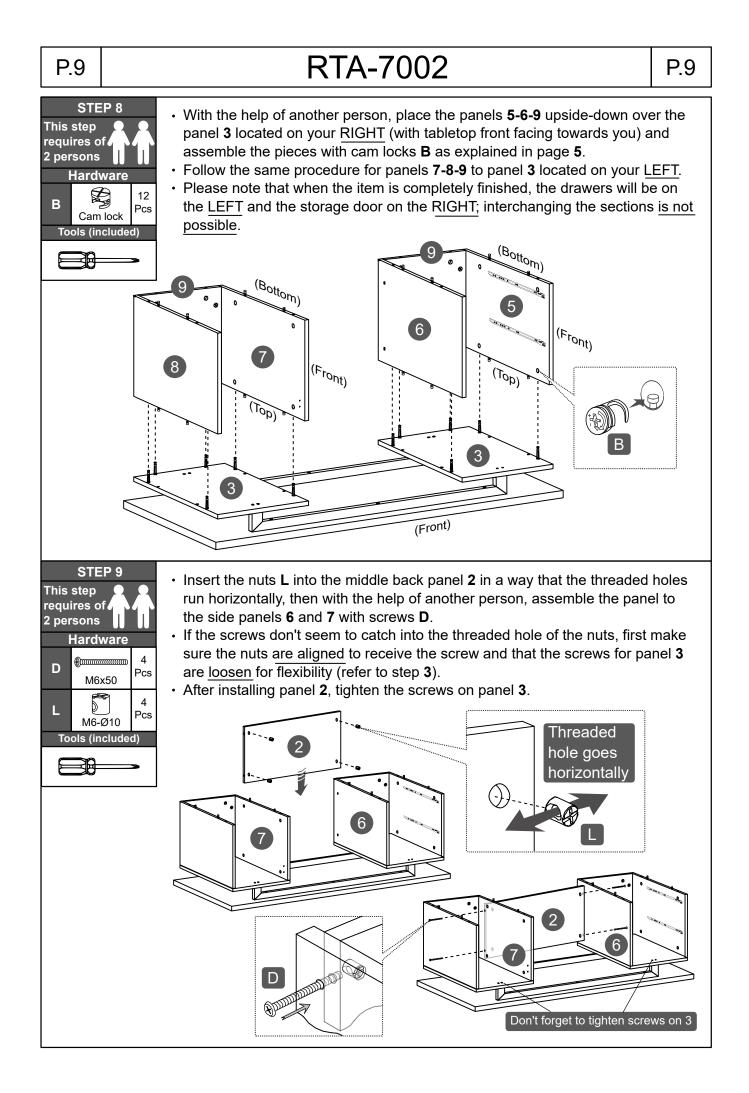

### **ASSEMBLY STEPS**

### WE RECOMMEND TO PLACE THE PIECES OVER BLANKETS OR TABLECLOTHS TO PROTECT THEIR FINISH DURING ASSEMBLY.