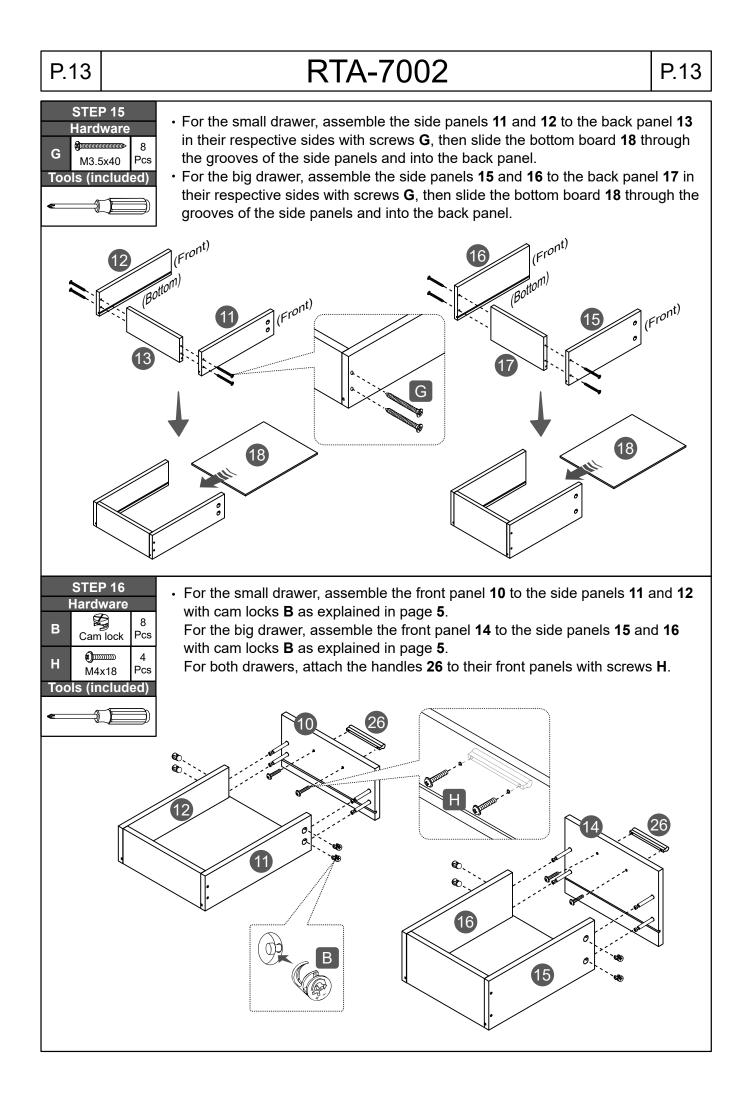

### **ASSEMBLY STEPS**

### WE RECOMMEND TO PLACE THE PIECES OVER BLANKETS OR TABLECLOTHS TO PROTECT THEIR FINISH DURING ASSEMBLY.