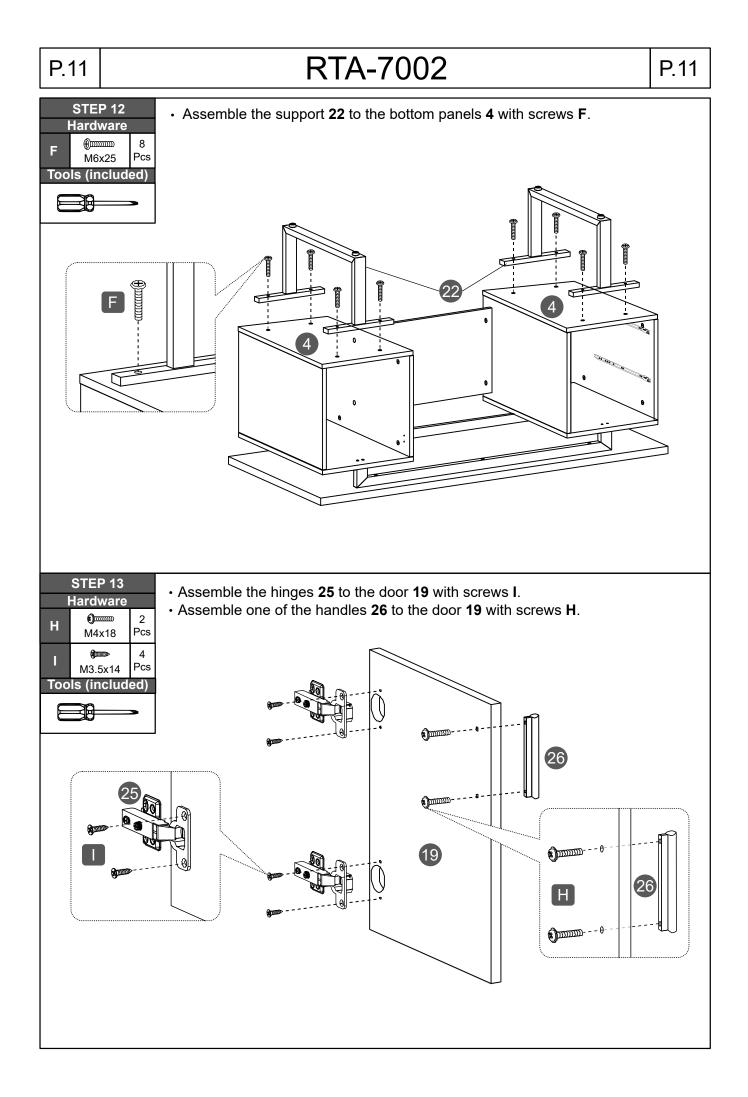

### **ASSEMBLY STEPS**

### WE RECOMMEND TO PLACE THE PIECES OVER BLANKETS OR TABLECLOTHS TO PROTECT THEIR FINISH DURING ASSEMBLY.