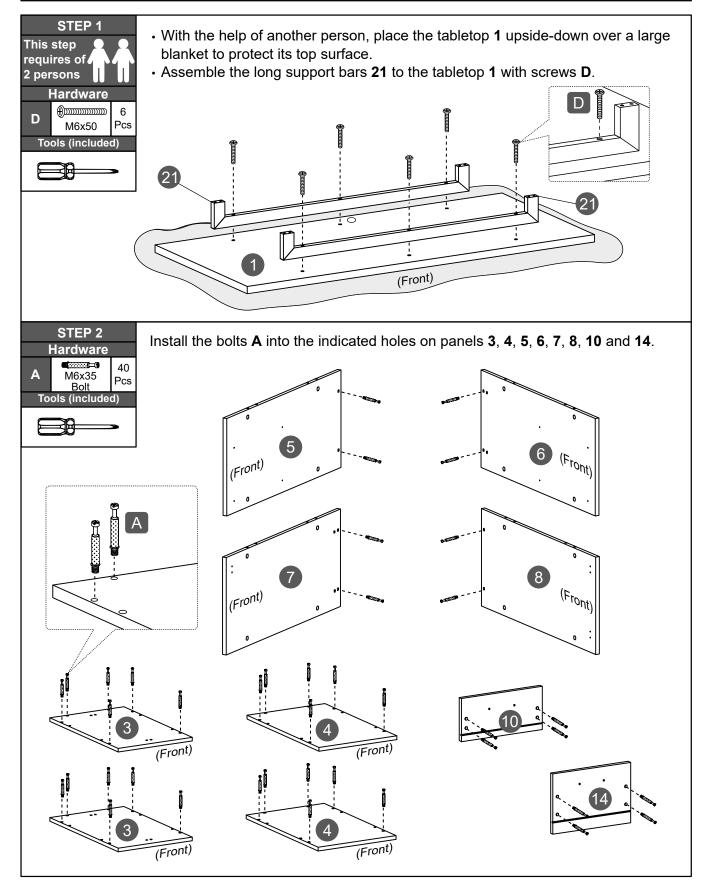

### **ASSEMBLY STEPS**

### WE RECOMMEND TO PLACE THE PIECES OVER BLANKETS OR TABLECLOTHS TO PROTECT THEIR FINISH DURING ASSEMBLY.