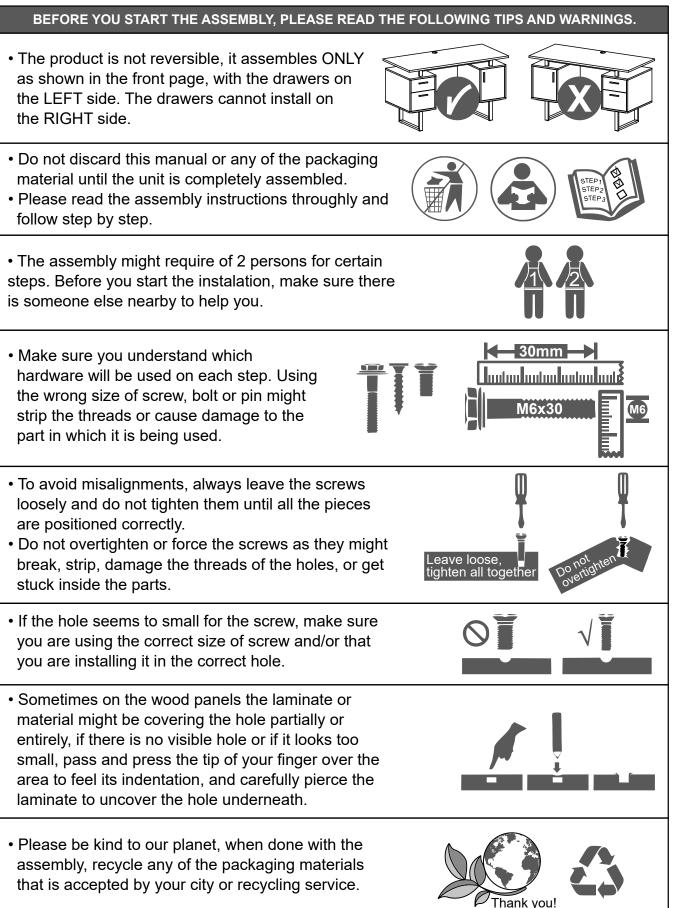

### WARNINGS

- Do not exceed the indicated weight limits.
- Do not expose the surfaces to direct sunlight or to extreme environmental conditions.
- Do not use solvents or abrasive materials to clean the unit.
- Do not sit on the unit or lean against it.
- Do not allow small children to play under or over the unit.
- Do not allow small children to reach inside the drawers or compartments without your supervision.
- Do not pull, push or drag the unit to move it for more than 1 feet. The unit must be lifted by at least 2 persons when moving in the same or adjacent rooms.
- Before moving the unit, make sure to secure or remove any objects that might fall off.
- Please note that lifting from the tabletop with too much weight on the product might lead to part damage/separation.
- When lifting the unit, use both hands and bend your knees, not your backs.
- Do not use the product if screws are loose or missing, or if you notice damaged parts.
- The warranty does not extend to regular wear and tear, nor the manufacturer assumes liability for damages or consequences due to accidents, incorrect assembly, negligence, improper use, modifications, or not heeding the above warnings.