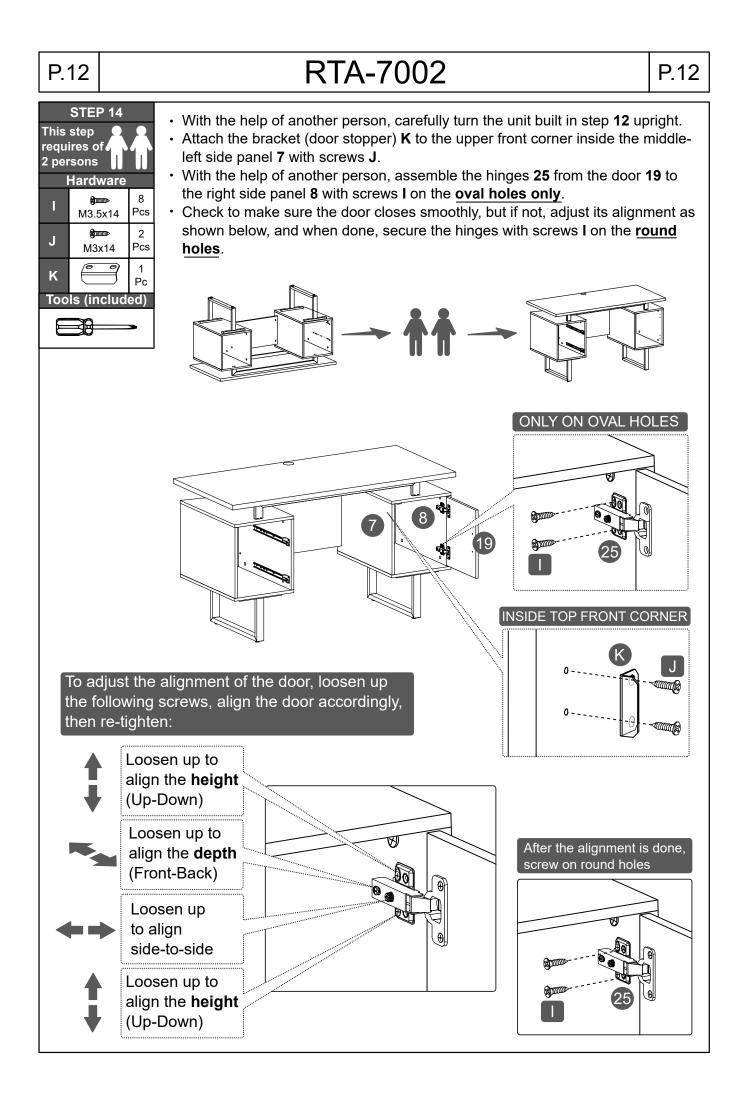

### **ASSEMBLY STEPS**

### WE RECOMMEND TO PLACE THE PIECES OVER BLANKETS OR TABLECLOTHS TO PROTECT THEIR FINISH DURING ASSEMBLY.