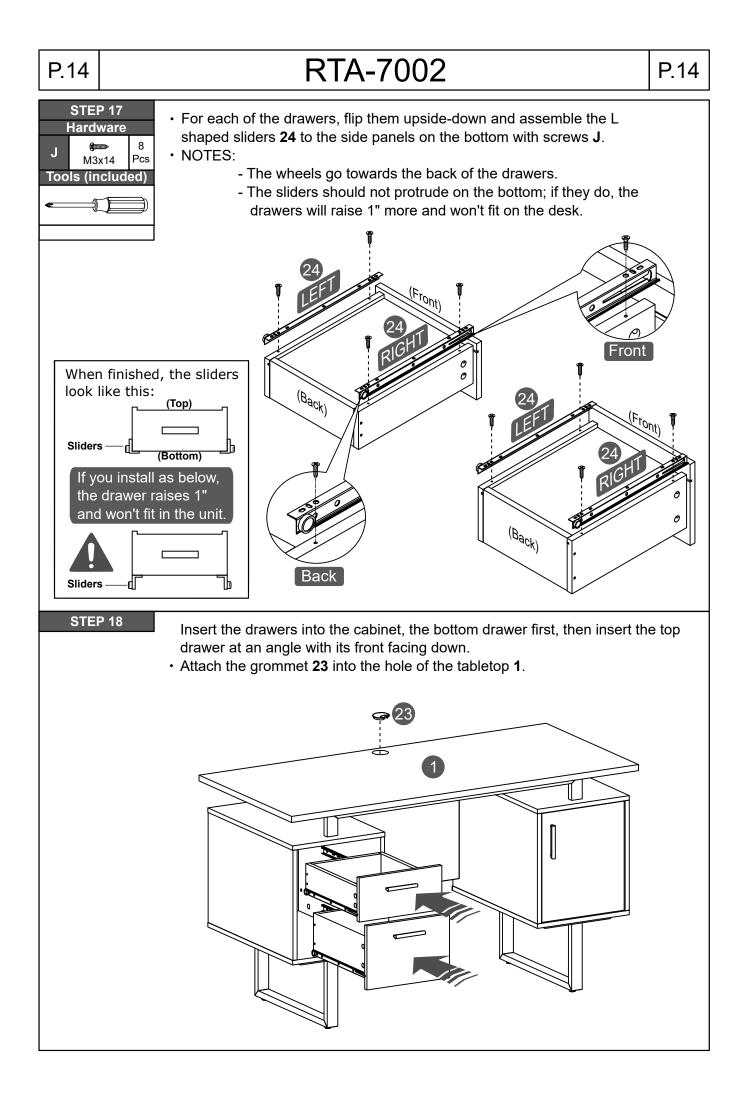

### **ASSEMBLY STEPS**

### WE RECOMMEND TO PLACE THE PIECES OVER BLANKETS OR TABLECLOTHS TO PROTECT THEIR FINISH DURING ASSEMBLY.