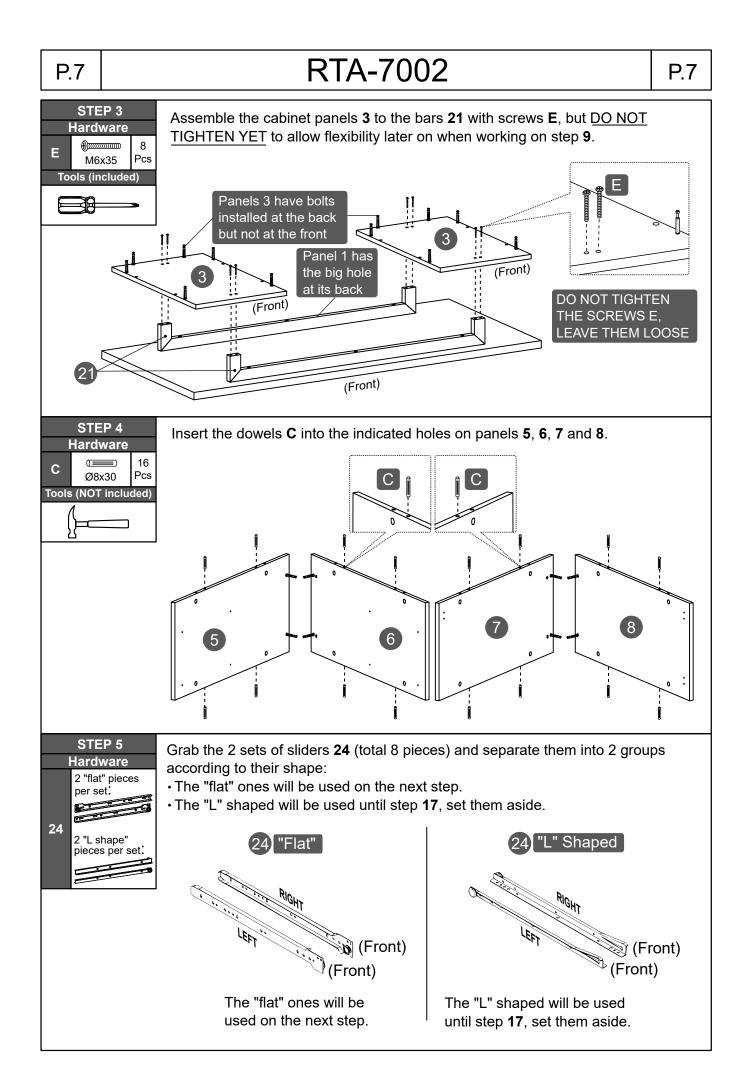

### **ASSEMBLY STEPS**

### WE RECOMMEND TO PLACE THE PIECES OVER BLANKETS OR TABLECLOTHS TO PROTECT THEIR FINISH DURING ASSEMBLY.