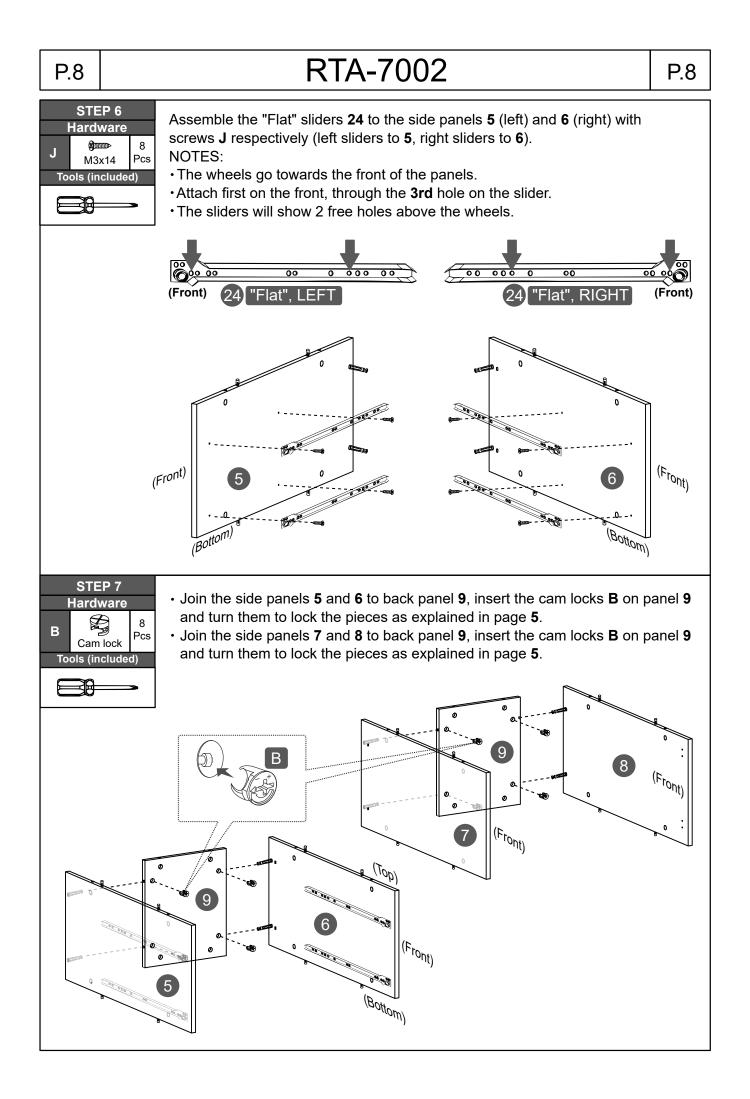

### **ASSEMBLY STEPS**

### WE RECOMMEND TO PLACE THE PIECES OVER BLANKETS OR TABLECLOTHS TO PROTECT THEIR FINISH DURING ASSEMBLY.