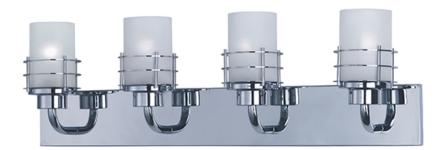

# PRODUCT DESCRIPTION

Classic lines are enhanced with rings finished in Polished Chrome supporting Frosted Glass to create this transitional look.

#### **FINISHES OPTION**

Polished Chrome

#### **GLASS**

Frosted FT

#### MATERIAL

Steel