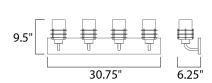

### **MEASUREMENTS**

**DIMENSION** : 30.75" W x 9.5" H x 6.25" Ext

**BACK PLATE** HANGING WEIGHT : 6.26 lb

LAMPING

INPUT VOLTAGE : 120V

: 4 x 60W Incandescent E26 Medium , 240W Total BULB

BULB INCLUDED : (Not Included)