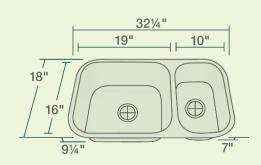

32 1/4" x 18" x 9 1/4" 16- or 18-Gauge Steel Available Certified High-Quality 304 Stainless Steel Brushed Satin Finish Center Drain Thick Sound Dampener Rubber Pad Fully Insulated One-Piece Construction Lifetime Warranty SinkLink installation piece included

## Features

33" Minimum

Cabinet Size

18 or 16 Gauge

Available

Sound Dampening

Limited Lifetime Warranty LLW