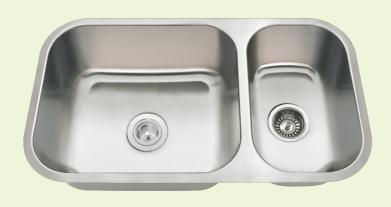

## Stainless Steel

Stainless Steel is the most popular choice for today's kitchens due to its clean look and durability. The beautiful brushed satin finish helps to hide small scratches that may occur over the lifetime of the sink. Our Stainless Steel sinks are made from high quality 14, 16, 18 or 20 gauge steel. Most models are made of one piece construction that ensures the sturdiest kitchen sink you will find. Our sinks are made from 300-series stainless steel and are guaranteed not to rust or stain. Each sink is fully insulated and has a sound dampening pad. Our stainless steel sinks are backed by a limited lifetime warranty. This sink can be mounted under a laminate countertop with the included SinkLink installation piece, creating a sleek look. Offered in white, black or gray, the SinkLink is constructed from thick durable plastic and acts as a secure barrier that keeps the foundation of the laminate countertop dry.

32 1/4" x 18" x 9 1/4" 16- or 18-Gauge Steel Available Certified High-Quality 304 Stainless Steel Brushed Satin Finish Center Drain Thick Sound Dampener Rubber Pad Fully Insulated One-Piece Construction Lifetime Warranty SinkLink installation piece included