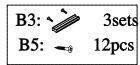

# Step 7

X 3

B5: 12pcs

- 1): Insert Drawer Bottom Panel (A11) into the grooves on Drawer Front Panel (A8).
- 2): Attach Drawer Side Panels (A9) to Drawer Front Panel (A8) using Screws (B5), please make sure Drawer Bottom Panel (A11) inserted into the grooves on Drawer Side Panels (A9).