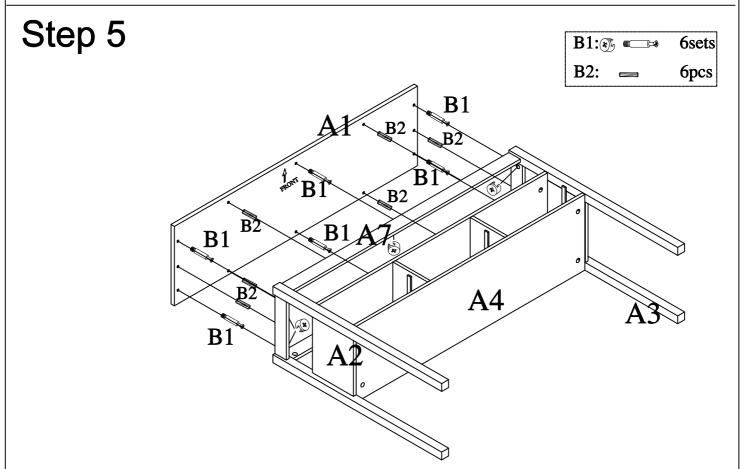

B1: 12sets
B2: 8pcs

Assemble Aprons (A7), Shelf (A5) and Bottom Panel (A4) to Side Panels A1&A2 using Camlocks (B1) and Wood Dowels (B2).

Assemble Top Panel (A1) to Side Panels (A2&A3) and Aprons (A7) using Camlocks (B1) and Wood Dowels (B2).