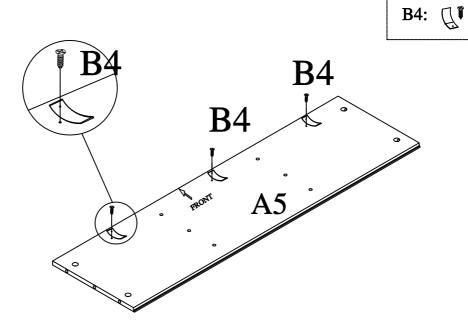

# Step 1

3sets

Attach Stoppers (B4) to the bottom of Shelf (A5) using included Screws .

-Page 4 of 9-