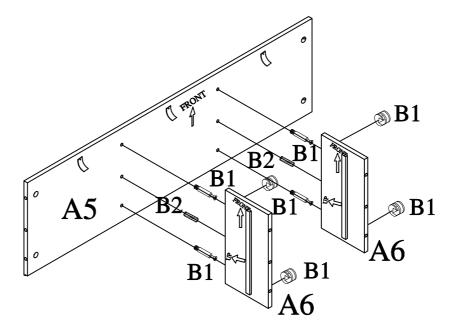

# Step 2

B1: 4sets
B2: 2pcs

Assemble Dividers (A6) to Shelf (A5) using Camlocks (B1) and Wood Dowels (B2).

Assemble Bottom Panel (A4) to Dividers (A6) using Camlocks (B1) and Wood Dowels (B2).

-Page 5 of 9-