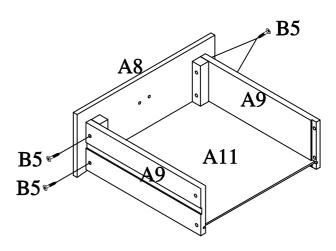

# Step 7

X 3

B5: 12pcs

- 1): Insert Drawer Bottom Panel (A11) into the grooves on Drawer Front Panel (A8).
- 2): Attach Drawer Side Panels (A9) to Drawer Front Panel (A8) using Screws (B5), please make sure Drawer Bottom Panel (A11) inserted into the grooves on Drawer Side Panels (A9).