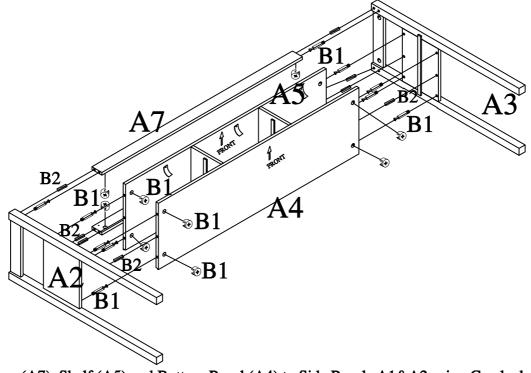

B1: 12sets
B2: 8pcs

Assemble Aprons (A7), Shelf (A5) and Bottom Panel (A4) to Side Panels A1&A2 using Camlocks (B1) and Wood Dowels (B2).

Assemble Top Panel (A1) to Side Panels (A2&A3) and Aprons (A7) using Camlocks (B1) and Wood Dowels (B2).