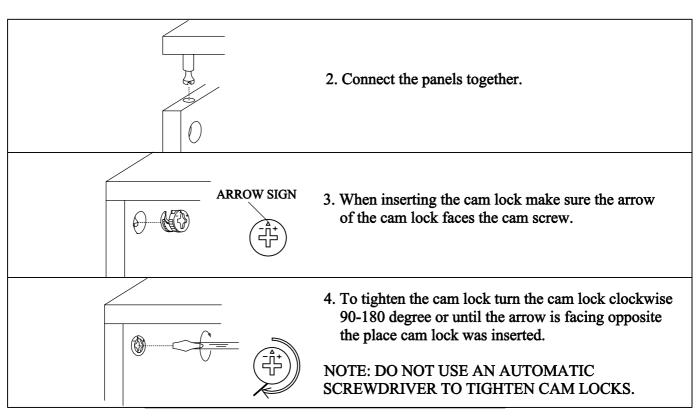

### To insert a cam lock: (Please read below instructions before assembling)

### Note:

- Read these instructions carefully before assembling.
- Tools required: Phillips screwdriver, flat screwdriver.
- Find a clean, smooth area on which to work, such as a carpet, in order to avoid scratching the wood surfaces
- Wait to dispose of the packing material until assembly is complete and all parts and hardware are accounted for.
- Two or more people might be required for assembly.