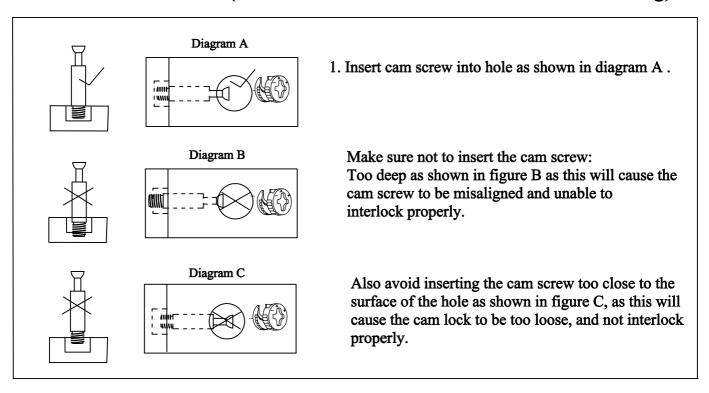

### To insert a cam lock: (Please read below instructions before assembling)

### Note:

- Read these instructions carefully before assembling.
- Tools required: Phillips screwdriver, flat screwdriver.
- Find a clean, smooth area on which to work, such as a carpet, in order to avoid scratching the wood surfaces
- Wait to dispose of the packing material until assembly is complete and all parts and hardware are accounted for.
- Two or more people might be required for assembly.