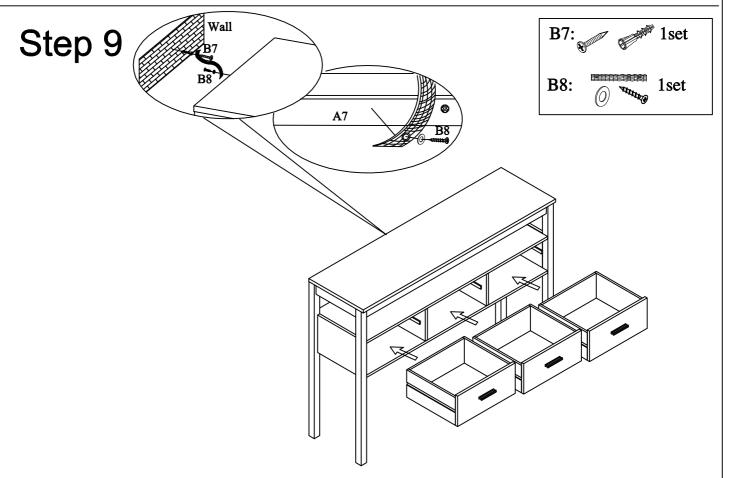

# Step 8

X 3

- 1): Attach Drawer Back Panel (A10) to Drawer Side Panels (A9) using Screws (B5).
- 2): Attach Handle (B3) to Drawer Front Panel (A8) using included Screws.

Insert drawers into this table.

For your safeyty, please attached this unit to the wall by Anchor with screw (B7) and Anti-tip kit (B8)