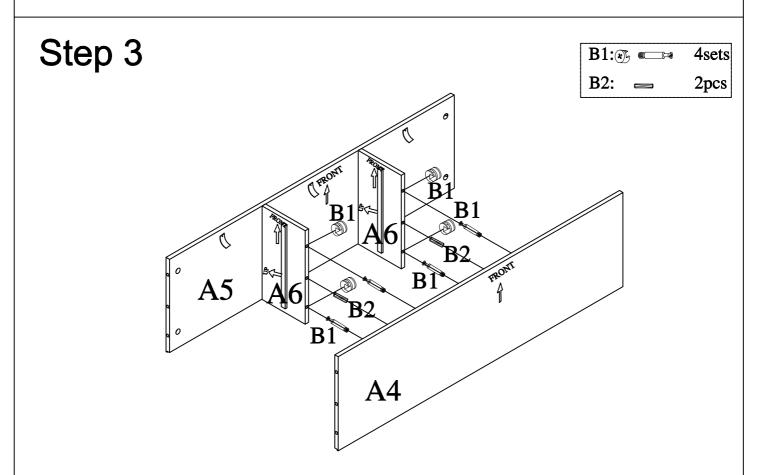

# Step 2

B1: 4sets
B2: 2pcs

Assemble Dividers (A6) to Shelf (A5) using Camlocks (B1) and Wood Dowels (B2).

Assemble Bottom Panel (A4) to Dividers (A6) using Camlocks (B1) and Wood Dowels (B2).

-Page 5 of 9-