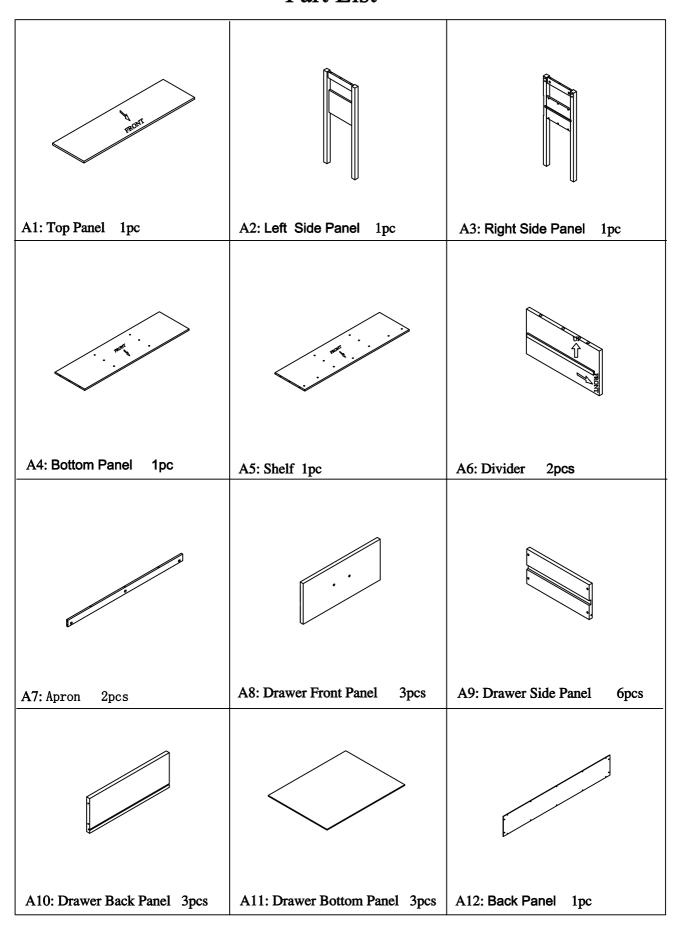

the item completely assembled.
- Please periodically check all fittings and re-tighten as necessary.
- Please never allow any liquids to remain on your furniture as absorption can cause the wood to warp or finish to de-laminate.
- It is recommended that this item should be assembled by two adults.

### To insert a cam lock: (Please read below instructions before assembling)





### Note:

- Read these instructions carefully before assembling.
- Tools required: Phillips screwdriver, flat screwdriver.
- Find a clean, smooth area on which to work, such as a carpet, in order to avoid scratching the wood surfaces
- Wait to dispose of the packing material until assembly is complete and all parts and hardware are accounted for.
- Two or more people might be required for assembly.

## Part List



## Hardware List

| B1: Camlock 26sets