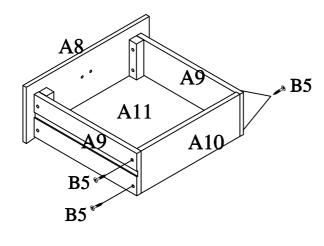

# Step 7

X 3

B5: 12pcs

- 1): Insert Drawer Bottom Panel (A11) into the grooves on Drawer Front Panel (A8).
- 2): Attach Drawer Side Panels (A9) to Drawer Front Panel (A8) using Screws (B5), please make sure Drawer Bottom Panel (A11) inserted into the grooves on Drawer Side Panels (A9).