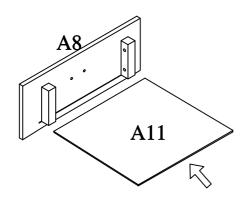

# Step 7

X 3

B5: 12pcs

- 1): Insert Drawer Bottom Panel (A11) into the grooves on Drawer Front Panel (A8).
- 2): Attach Drawer Side Panels (A9) to Drawer Front Panel (A8) using Screws (B5), please make sure Drawer Bottom Panel (A11) inserted into the grooves on Drawer Side Panels (A9).