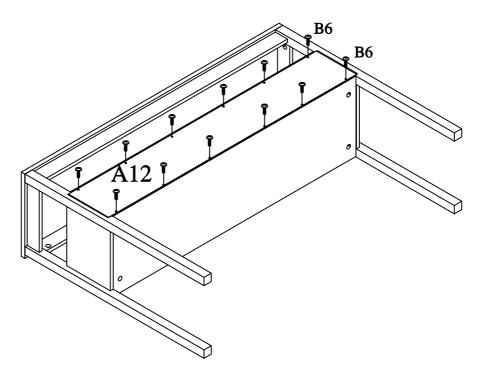

# Step 6

B6: 🕶 12pcs

Attach Back Panel (A12) to the back of this unit using Screws (B6).