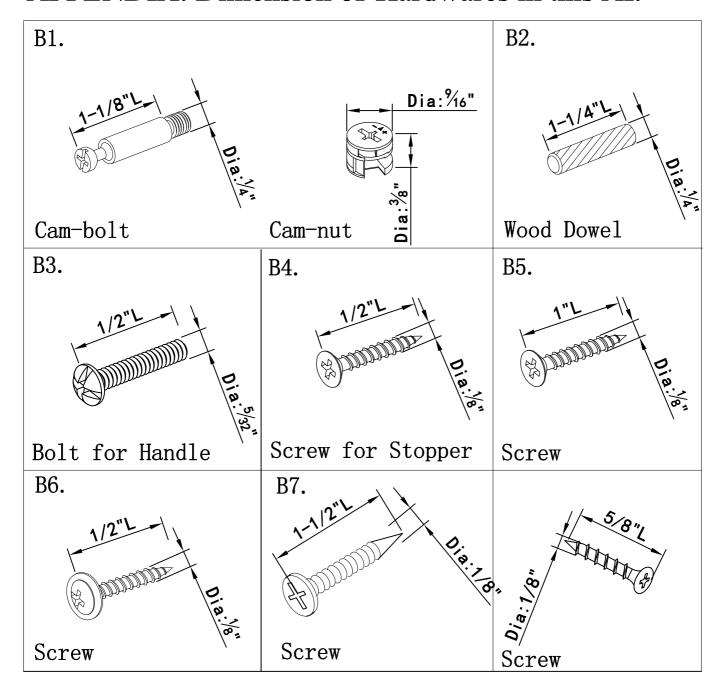

## Hardware List

| B1: Camlock 26sets                                                                                                                                                                                                                                                                                                                                                                                                                                                                                                                                                                                                                                                                                                                                                                                                                                                                                                                                                                                                                                                                                                                                                                                                                                                                                                                                                                                                                                                                                                                                                                                                                                                                                                                                                                                                                                                                                                                                                                                                                                                                                                            | B2: Wood dowel 18pcs  | B3: Handle with bolt 3sets |
|-------------------------------------------------------------------------------------------------------------------------------------------------------------------------------------------------------------------------------------------------------------------------------------------------------------------------------------------------------------------------------------------------------------------------------------------------------------------------------------------------------------------------------------------------------------------------------------------------------------------------------------------------------------------------------------------------------------------------------------------------------------------------------------------------------------------------------------------------------------------------------------------------------------------------------------------------------------------------------------------------------------------------------------------------------------------------------------------------------------------------------------------------------------------------------------------------------------------------------------------------------------------------------------------------------------------------------------------------------------------------------------------------------------------------------------------------------------------------------------------------------------------------------------------------------------------------------------------------------------------------------------------------------------------------------------------------------------------------------------------------------------------------------------------------------------------------------------------------------------------------------------------------------------------------------------------------------------------------------------------------------------------------------------------------------------------------------------------------------------------------------|-----------------------|----------------------------|
| D1. Culliock 2050t5                                                                                                                                                                                                                                                                                                                                                                                                                                                                                                                                                                                                                                                                                                                                                                                                                                                                                                                                                                                                                                                                                                                                                                                                                                                                                                                                                                                                                                                                                                                                                                                                                                                                                                                                                                                                                                                                                                                                                                                                                                                                                                           | B2. Wood dower Topes  | 35005                      |
|                                                                                                                                                                                                                                                                                                                                                                                                                                                                                                                                                                                                                                                                                                                                                                                                                                                                                                                                                                                                                                                                                                                                                                                                                                                                                                                                                                                                                                                                                                                                                                                                                                                                                                                                                                                                                                                                                                                                                                                                                                                                                                                               | <b>₹</b>              |                            |
| B4: Stopper with screw 3sets                                                                                                                                                                                                                                                                                                                                                                                                                                                                                                                                                                                                                                                                                                                                                                                                                                                                                                                                                                                                                                                                                                                                                                                                                                                                                                                                                                                                                                                                                                                                                                                                                                                                                                                                                                                                                                                                                                                                                                                                                                                                                                  | B5: Screw 24pcs       | B6: Screw 12pcs            |
| Opposition of the same of the |                       |                            |
| B7: Anchor with screw 1set                                                                                                                                                                                                                                                                                                                                                                                                                                                                                                                                                                                                                                                                                                                                                                                                                                                                                                                                                                                                                                                                                                                                                                                                                                                                                                                                                                                                                                                                                                                                                                                                                                                                                                                                                                                                                                                                                                                                                                                                                                                                                                    | B8: Anti-tip kit 1set |                            |

## APPENDIX: Dimension of Hardwares in this AI.