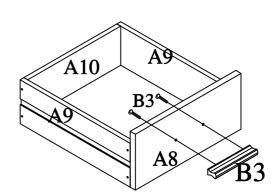

# Step 8

X 3

- 1): Attach Drawer Back Panel (A10) to Drawer Side Panels (A9) using Screws (B5).
- 2): Attach Handle (B3) to Drawer Front Panel (A8) using included Screws.

Insert drawers into this table.

For your safeyty, please attached this unit to the wall by Anchor with screw (B7) and Anti-tip kit (B8)