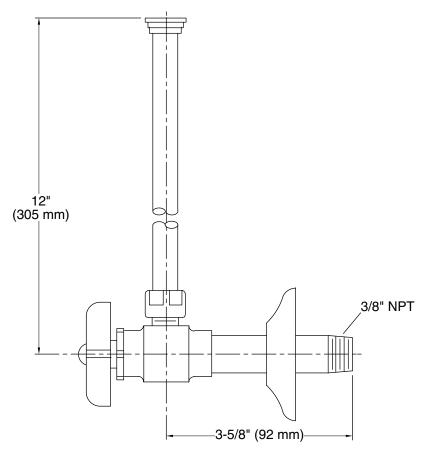

# **Technical Information**

All product dimensions are nominal.

## **Features**

- Compression valve.
- Annealed vertical tube with supply flange.
- 3/8 NPT connection with flange.
- Four-arm handle stop.